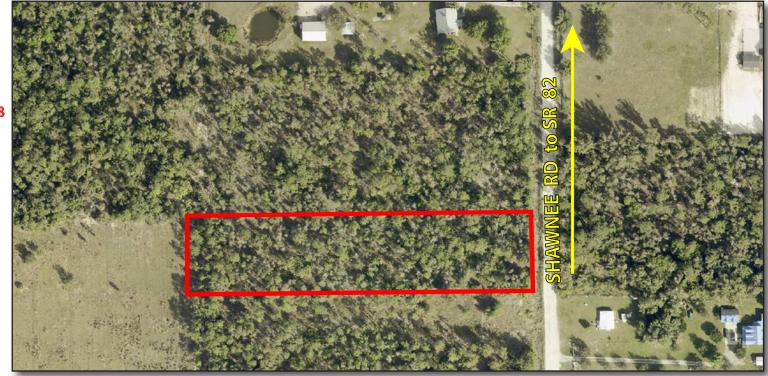

## Fort Myers, FL

**LOCATION:** 12600 Shawnee Rd., Fort Myers, FL 33913

STRAP: 15-45-26-00-00002.1040

**ZONING:** AG-2 Agricultural

2.42+ Acres SIZE:

\$150,000 CASH PRICE:

**COMMENTS:** SELLER WANTS THIS SOLD! 2.42± acres located off SR 82 on Shawnee Rd., just east

of Daniels Rd. in Fort Myers. Zoned agricultural, this wooded lot would make a perfect place for your dream home, lenty of room for a barn and horses. Just far enough out to

be private. Leave as many trees as you'd like.