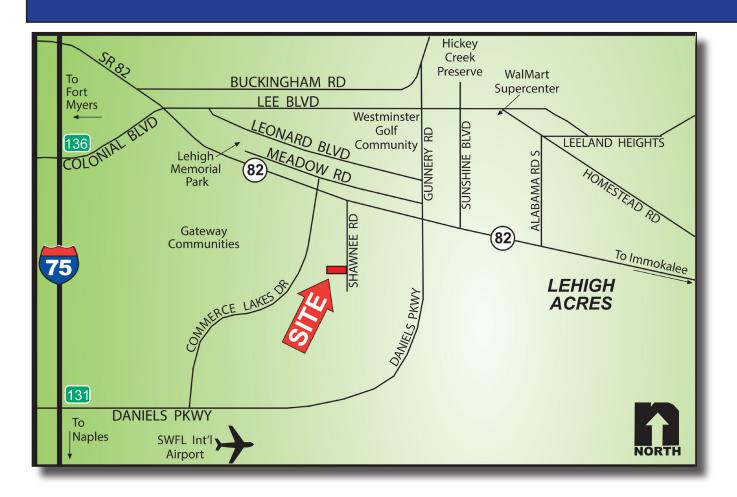

## Fort Myers, FL

**LOCATION:** 12600 Shawnee Rd., Fort Myers, FL 33913

STRAP: 15-45-26-00-00002.1040

**ZONING:** AG-2 Agricultural

2.42+ Acres SIZE:

\$150,000 CASH PRICE:

**COMMENTS:** SELLER WANTS THIS SOLD! 2.42± acres located off SR 82 on Shawnee Rd., just east

of Daniels Rd. in Fort Myers. Zoned agricultural, this wooded lot would make a perfect place for your dream home, lenty of room for a barn and horses. Just far enough out to

be private. Leave as many trees as you'd like.