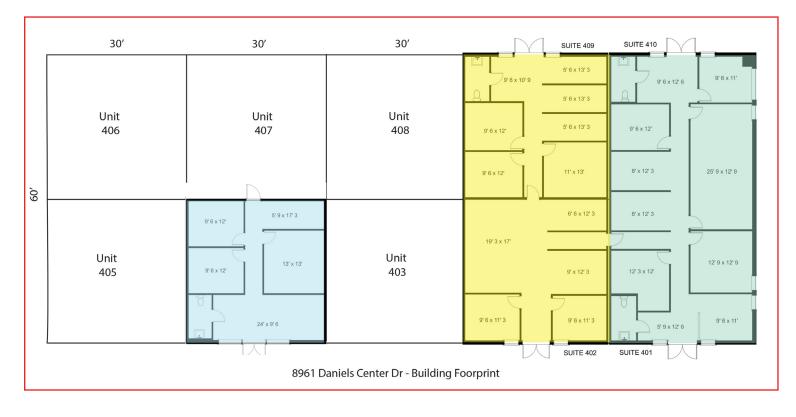

**ZONING:** CPD - Commercial Planned Development

UTILITIES: County Water & Sewer

**UNITS:** 

| UNIT                 | SIZE     | FLOORPLAN         | PRICE       |
|----------------------|----------|-------------------|-------------|
| 401 & 410            | 1,800 SF | Click here        | \$540,000   |
| 402 & 409            | 1,800 SF | <u>Click Here</u> | \$540,000   |
| 404                  | 900 SF   | <u>Click Here</u> | \$270,000   |
| 401 & 410, 402 & 409 | 3,600 SF | <u>Click Here</u> | \$1,080,000 |

**CONDO FEE:** \$1445.54 / per quarter / per 900 SF unit

**COMMENTS:** Multiple office condos available, 900 - 4,500 SF available, largest contiguous space is 3,600 SF. Just off Daniels Parkway, minutes from I-75 / Exit 131, close to restaurants, shopping, services and RSW International Airport.