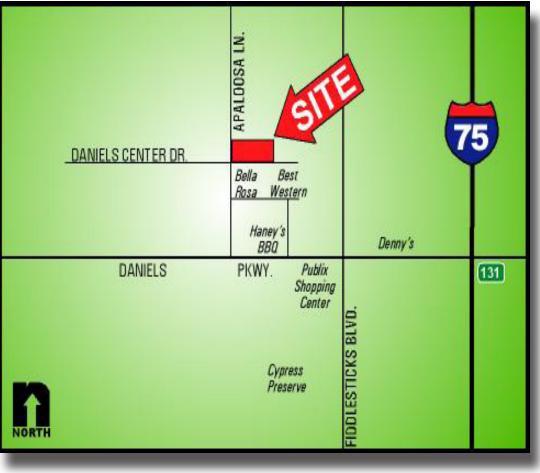

**CONDO FEE:** \$1445.54 / per quarter / per 900 SF unit

**COMMENTS:** Multiple office condos available, 900 - 4,500 SF available, largest contiguous space is 3,600 SF. Just off Daniels Parkway, minutes from I-75 / Exit 131, close to restaurants, shopping, services and RSW International Airport.