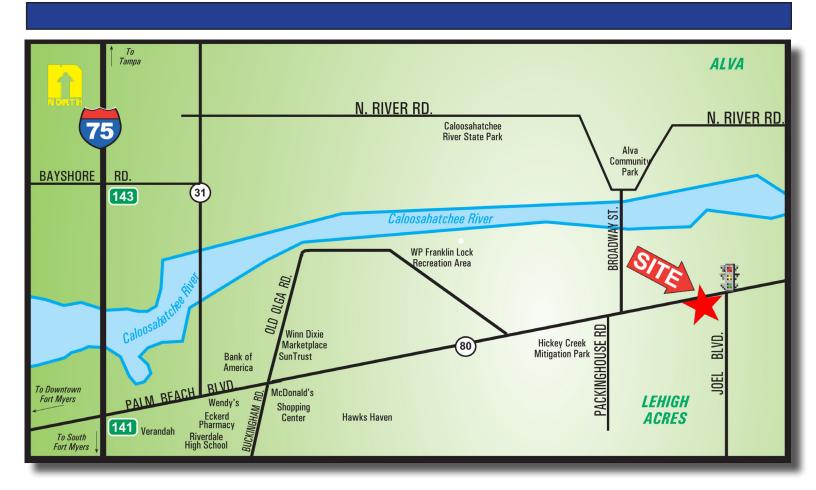

## 1.90± Commercial Acres SR 80 Frontage FOR SALE

**ADDRESS:** 21810 & 21840 Palm Beach Blvd., Alva, FL 33920

**STRAP #:** 27-43-27-00-00024.0010; 27-43-27-00-00025.0000

**ZONING:** FUTURE LAND USE Urban Community / Alva Overlay designates Future Commercial

**SIZE:**  $1.90 \pm \text{Acres}$ 

**PRICE:** \$995,000

**COMMENTS:** Two commercial parcels with 334'± frontage on SR 80. Strong commercial and residential

growth area. Nearby residential developments include Verandah, Greenbriar, Lehigh Lakes, Wellington Ranch and River Hall. Future land use allows for a variety of services including intensive retail and fast food establishments as well as single and multi-family dwellings.

## 21810 & 21840 Palm Beach Blvd., Alva, FL 33920