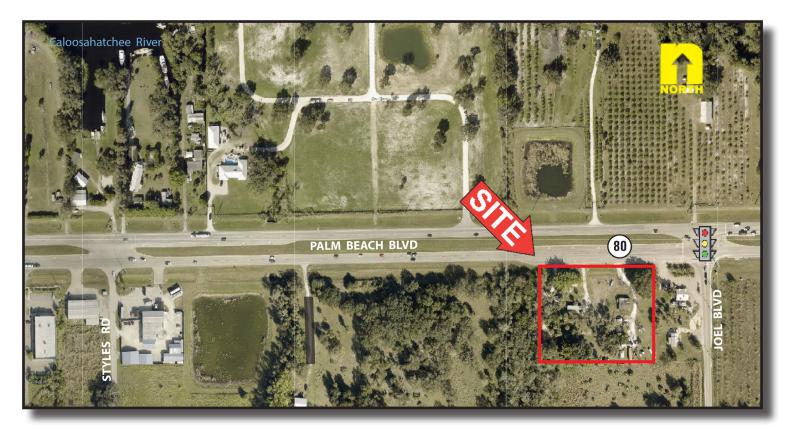

## 1.90± Commercial Acres SR 80 Frontage FOR SALE

**ADDRESS:** 21810 & 21840 Palm Beach Blvd., Alva, FL 33920

**STRAP #:** 27-43-27-00-00024.0010; 27-43-27-00-00025.0000

**ZONING:** FUTURE LAND USE Urban Community / Alva Overlay designates Future Commercial

**SIZE:**  $1.90 \pm \text{Acres}$ 

**PRICE:** \$995,000

**COMMENTS:** Two commercial parcels with 334'± frontage on SR 80. Strong commercial and residential

growth area. Nearby residential developments include Verandah, Greenbriar, Lehigh Lakes, Wellington Ranch and River Hall. Future land use allows for a variety of services including intensive retail and fast food establishments as well as single and multi-family dwellings.

## 21810 & 21840 Palm Beach Blvd., Alva, FL 33920