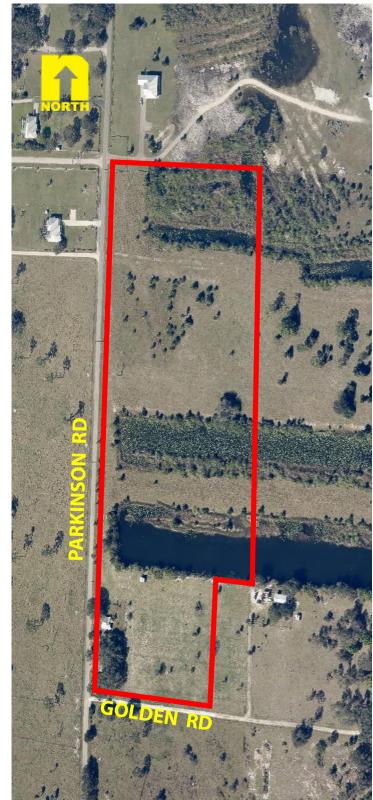

#### **COMMENTS:**

22.14± acres, fenced and rectangular in shape, located on a paved, two lane road that dead ends for limited neighborhood traffic. The property has two lakes and mostly pasture. Ideal property for country estate, ranchette, hobby farming, equestrienne center or agribusiness, nursery, sod and organic farming. Well & septic with phone, electric and internet available. The property is located with quick access to SR 80 for convenient shopping, schools, banks, and churches.

### 18030 Parkinson Rd., Alva, FL 33920