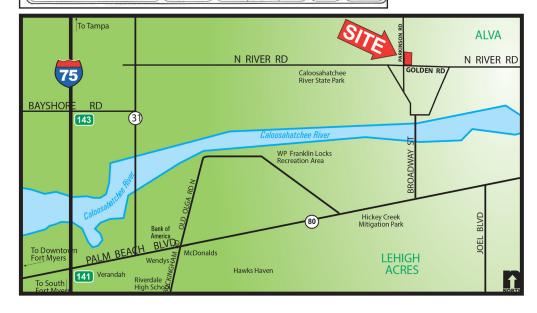

### **PROPERTY DETAILS**

**LOCATION:** 18030 Parkinson Rd., Alva, FL 33920

**STRAP #:** 15-43-27-00-00008.0000

**ZONING:** AG-2 Agricultural

**SIZE:** 22.14± Acres

**PRICE:** \$895,000

#### **COMMENTS:**

22.14± acres, fenced and rectangular in shape, located on a paved, two lane road that dead ends for limited neighborhood traffic. The property has two lakes and mostly pasture. Ideal property for country estate, ranchette, hobby farming, equestrienne center or agribusiness, nursery, sod and organic farming. Well & septic with phone, electric and internet available. The property is located with quick access to SR 80 for convenient shopping, schools, banks, and churches.