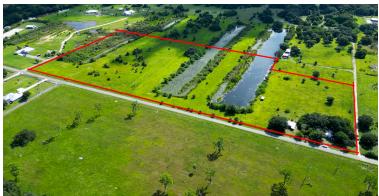

#### **COMMENTS:**

22.14± acres, fenced and rectangular in shape, located on a paved, two lane road that dead ends for limited neighborhood traffic. The property has two lakes and mostly pasture. Ideal property for country estate, ranchette, hobby farming, equestrienne center or agribusiness, nursery, sod and organic farming. Well & septic with phone, electric and internet available. The property is located with quick access to SR 80 for convenient shopping, schools, banks, and churches.

## 18030 Parkinson Rd., Alva, FL 33920

The statements and figures presented herein, while not guaranteed, are secured from sources we believe authoritative. Subject to prior sale, lease, withdrawal and price change without notice.