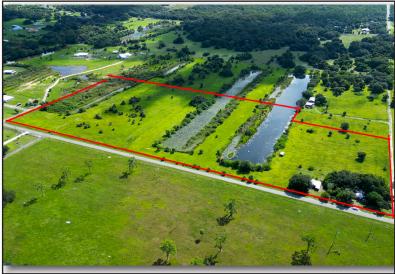

#### **COMMENTS:**

22.14± acres, fenced and rectangular in shape, located on a paved, two lane road that dead ends for limited neighborhood traffic. The property has two lakes and mostly pasture. Ideal property for country estate, ranchette, hobby farming, equestrienne center or agribusiness, nursery, sod and organic farming. Well & septic with phone, electric and internet available. The property is located with quick access to SR 80 for convenient shopping, schools, banks, and churches.

## 18030 Parkinson Rd., Alva, FL 33920

The statements and figures presented herein, while not guaranteed, are secured from sources we believe authoritative. Subject to prior sale, lease, withdrawal and price change without notice.