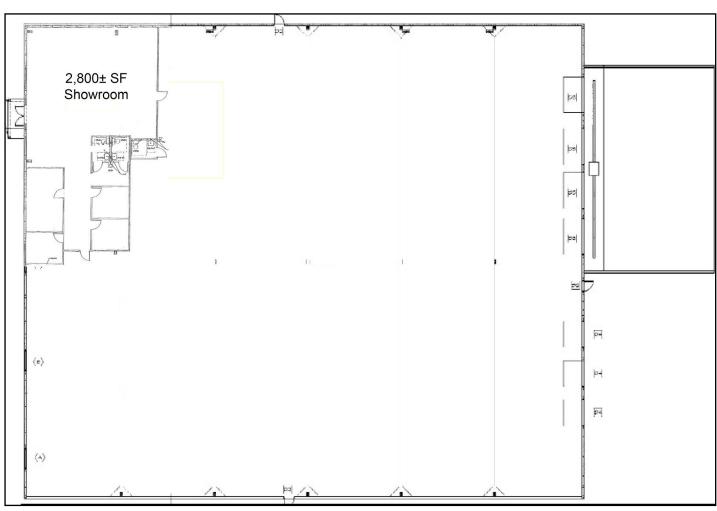

## Woodyard Metro/Metro Plex Frontage Associates 25,112± SF FOR LEASE

**LOCATION:** 6150 Metro Plex Drive, Fort Myers, FL 33966

**ZONING:** IL - Light Industrial

**UTILITIES:** County Water & Sewer

25,112± Sq. Ft. SIZE:

**PARKING:** 29 parking spaces.

**O/H DOORS:** 4 truckwell, 2 grade

SIZE / RATE:

| SIZE                                      | BASE RATE         | OPEX          | SALES TAX   | MONTHLY RATE   |
|-------------------------------------------|-------------------|---------------|-------------|----------------|
| 25,112± SF                                | \$30,343.67/mo    | \$4,185.33/mo | \$863.23/mo | \$35,392.23/mo |
|                                           | (\$14.50 PSF NNN) | (\$2.00 PSF)  |             |                |
| 5 year initial term / 4% annual increases |                   |               |             |                |