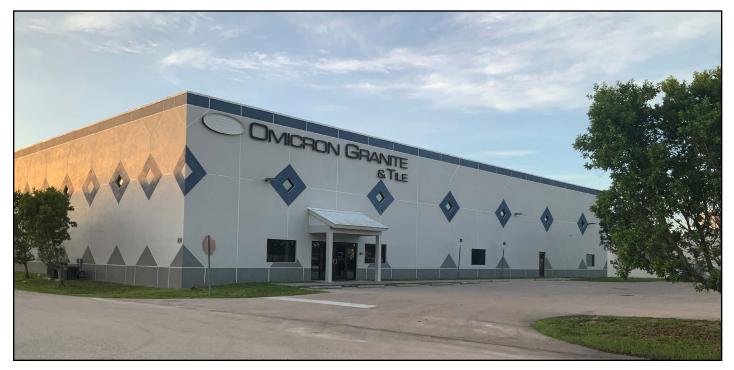

## Woodyard Metro/Metro Plex Frontage Associates 25,112± SF FOR LEASE

**LOCATION:** 6150 Metro Plex Drive, Fort Myers, FL 33966

**ZONING:** IL - Light Industrial

**UTILITIES:** County Water & Sewer

25,112± Sq. Ft. SIZE:

**COMMENTS:** METRO PARKWAY FRONTAGE. Freestanding warehouse with office / showroom.

Excellent location on the corner of Metro Parkway and Metro Plex Drive, between Metro Parkway and Plantation Road, just north of Crystal Drive. Available 8/1/25