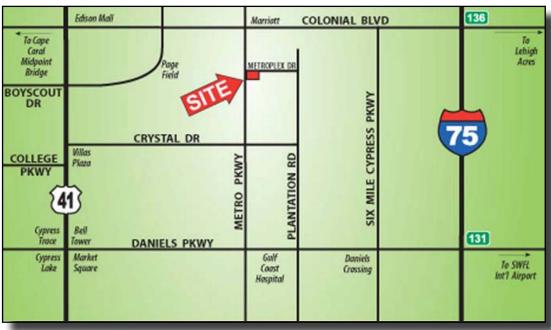

**COMMENTS:** METRO PARKWAY FRONTAGE. Freestanding warehouse with office / showroom.

Excellent location on the corner of Metro Parkway and Metro Plex Drive, between Metro Parkway and Plantation Road, just north of Crystal Drive. Available 8/1/25