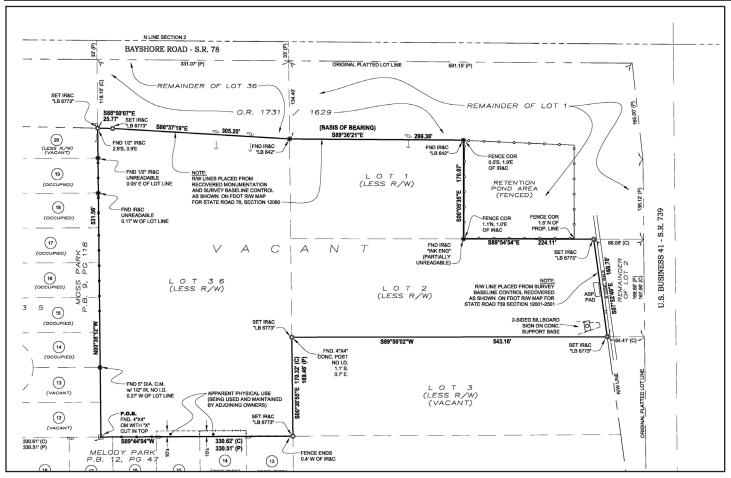

02-44-24-04-00002.0000 & 02-44-24-04-00036.0010

**ZONING:** C-2 Commercial **UTILITIES:** County Water & Sewer

SIZE: 7.2± Acres DIMENSIONS: 650'± Frontage (Pine Island Rd.)

170'± Frontage (Business 41)

**PRICE:** \$ 2,750,000 **TRAFFIC COUNTS:** Business 41 - 28,759

(**2022 AADT**) Pine Island Rd - 30,624

**COMMENTS:** Great corner location in fast growing North Fort Myers area. 650± Ft. Frontage on Pine

Island Road and 170± Ft. Frontage on Business 41. No jurisdictional wetlands. Very desirable, high visibility parcel in Mixed Use Overlay. Approved for Commercial, Retail