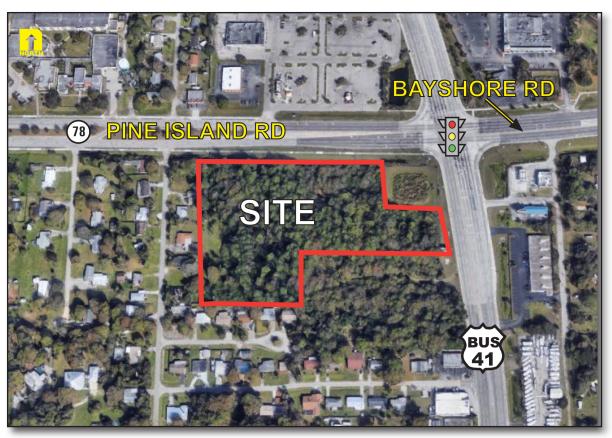

## Mixed Use Overlay 7.2± Acre Commercial Corner Pine Island Road

**LOCATION:** Pine Island Road (State Road 78) & Business 41, North Ft Myers, FL 33903

**STRAP #:** 02-44-24-04-00036.0000, 02-44-24-04-00001.0000,

(**2022 AADT**) Pine Island Rd - 30,624

**COMMENTS:** Great corner location in fast growing North Fort Myers area. 650± Ft. Frontage on Pine

Island Road and 170± Ft. Frontage on Business 41. No jurisdictional wetlands. Very desirable, high visibility parcel in Mixed Use Overlay. Approved for Commercial, Retail

and Multi-family. Strong residential growth planned in all major corridors.

**CONTACT:** TOM WOODYARD

**PHONE:** (239) 425-6011

E-MAIL: twoodyard@wa-cr.com

The statements and figures presented herein, while not guaranteed, are secured from sources we believe authoritative. Subject to prior sale, lease, withdrawal and price change without notice.