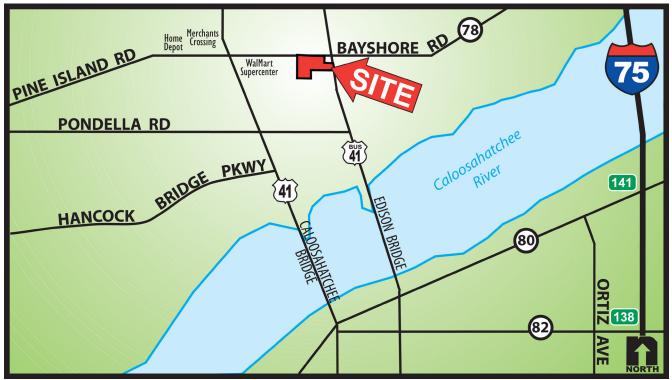

## Mixed Use Overlay 7.2± Acre Commercial Corner Pine Island Road

**LOCATION:** Pine Island Road (State Road 78) & Business 41, North Ft Myers, FL 33903

**STRAP #:** 02-44-24-04-00036.0000, 02-44-24-04-00001.0000,

## Pine Island Road & Business 41, North Fort Myers, FL