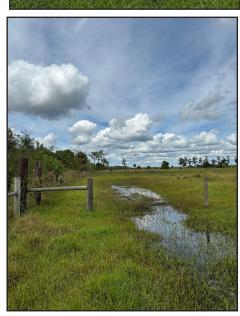

**COMMENTS:** This is 40.32± acres on North River Road (SR78) in Alva. The property is surrounded on

three sides by Lee County's 6,000-acre Equestrian Park. The property is high, dry, fenced and crossed fenced pasture with two permitted wells. One is powered by a windmill and the other is powered by solar. Access is via a 50-foot easement from North River Road. This

would make a great homesite / equestrian facility combo.

CONTACT: FRED BURSON
PHONE: (239) 425-6024
E-MAIL: fburson@wa-cr.com

The statements and figures presented herein, while not guaranteed, are secured from sources we believe authoritative. Subject to prior sale, lease, withdrawal and price change without notice.