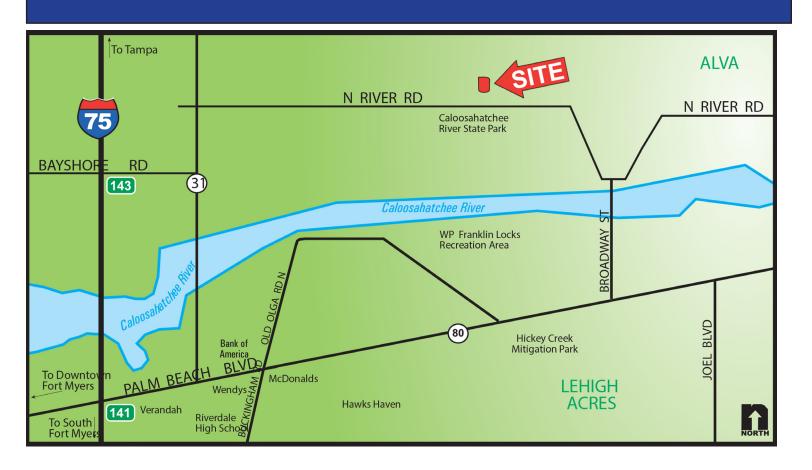

## 40.32± Acres N. River Rd., Alva, FL FOR SALE

**LOCATION:** Address Not Yet Assigned, Alva, FL 33920 **STRAP:** 13-43-26-00-00002.0030

SIZE: 40.32± Acres UTILITIES: Well & Septic

**PRICE:** \$2,016,000 or \$50,000 per acre **ZONING:** AG - Agricultural

**COMMENTS:** This is 40.32± acres on North River Road (SR78) in Alva. The property is surrounded on

three sides by Lee County's 6,000-acre Equestrian Park. The property is high, dry, fenced and crossed fenced pasture with two permitted wells. One is powered by a windmill and the other is powered by solar. Access is via a 50-foot easement from North River Road. This