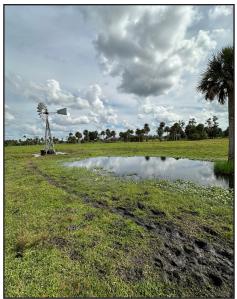

**COMMENTS:** This is 40.32± acres on North River Road (SR78) in Alva. The property is surrounded on

three sides by Lee County's 6,000-acre Equestrian Park. The property is high, dry, fenced and crossed fenced pasture with two permitted wells. One is powered by a windmill and the other is powered by solar. Access is via a 50-foot easement from North River Road. This