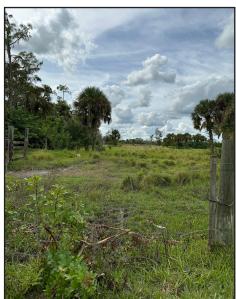

**COMMENTS:** This is 40.32± acres on North River Road (SR78) in Alva. The property is surrounded on

three sides by Lee County's 6,000-acre Equestrian Park. The property is high, dry, fenced and crossed fenced pasture with two permitted wells. One is powered by a windmill and the other is powered by solar. Access is via a 50-foot easement from North River Road. This

would make a great homesite / equestrian facility combo.

CONTACT: FRED BURSON
PHONE: (239) 425-6024
E-MAIL: fburson@wa-cr.com

The statements and figures presented herein, while not guaranteed, are secured from sources we believe authoritative. Subject to prior sale, lease, withdrawal and price change without notice.