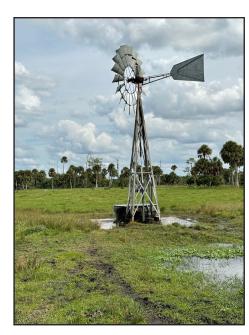

**COMMENTS:** This is 40.32± acres on North River Road (SR78) in Alva. The property is surrounded on

three sides by Lee County's 6,000-acre Equestrian Park. The property is high, dry, fenced and crossed fenced pasture with two permitted wells. One is powered by a windmill and the other is powered by solar. Access is via a 50-foot easement from North River Road. This