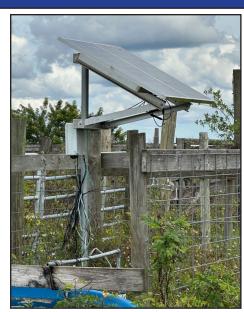

**COMMENTS:** This is 40.32± acres on North River Road (SR78) in Alva. The property is surrounded on

three sides by Lee County's 6,000-acre Equestrian Park. The property is high, dry, fenced and crossed fenced pasture with two permitted wells. One is powered by a windmill and the other is powered by solar. Access is via a 50-foot easement from North River Road. This