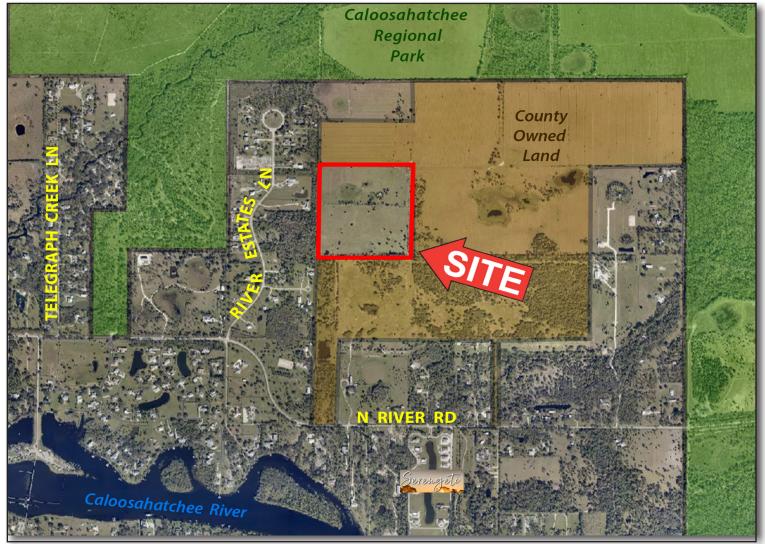

## 40.32± Acres N. River Rd., Alva, FL FOR SALE

**LOCATION:** Address Not Yet Assigned, Alva, FL 33920 **STRAP:** 13-43-26-00-00002.0030

SIZE: 40.32± Acres UTILITIES: Well & Septic

**PRICE:** \$2,016,000 or \$50,000 per acre **ZONING:** AG - Agricultural

**COMMENTS:** This is 40.32± acres on North River Road (SR78) in Alva. The property is surrounded on

three sides by Lee County's 6,000-acre Equestrian Park. The property is high, dry, fenced and crossed fenced pasture with two permitted wells. One is powered by a windmill and the other is powered by solar. Access is via a 50-foot easement from North River Road. This

would make a great homesite / equestrian facility combo.

CONTACT: FRED BURSON
PHONE: (239) 425-6024
E-MAIL: fburson@wa-cr.com

The statements and figures presented herein, while not guaranteed, are secured from sources we believe authoritative. Subject to prior sale, lease, withdrawal and price change without notice.