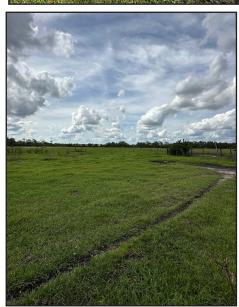

**COMMENTS:** This is 40.32± acres on North River Road (SR78) in Alva. The property is surrounded on

three sides by Lee County's 6,000-acre Equestrian Park. The property is high, dry, fenced and crossed fenced pasture with two permitted wells. One is powered by a windmill and the other is powered by solar. Access is via a 50-foot easement from North River Road. This

would make a great homesite / equestrian facility combo.

CONTACT: FRED BURSON
PHONE: (239) 425-6024
E-MAIL: fburson@wa-cr.com

The statements and figures presented herein, while not guaranteed, are secured from sources we believe authoritative. Subject to prior sale, lease, withdrawal and price change without notice.