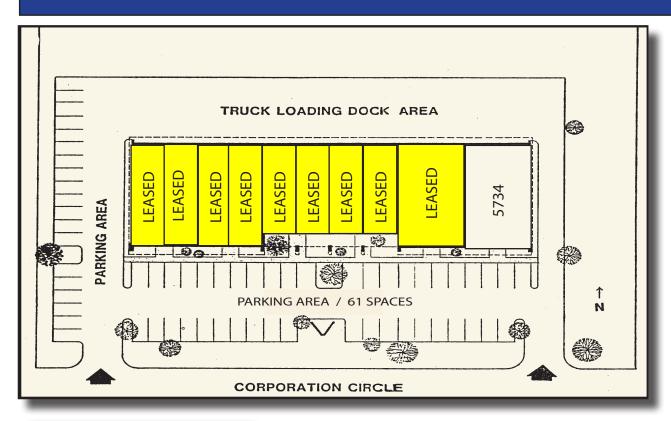

## 3,200± SF Office/Warehouse Billy Creek Commerce Center FOR LEASE

**LOCATION:** 5734 Corporation Circle, Fort Myers, FL 33905

**ZONING:** IL - Light Industrial

SIZE / RATE:

| UNIT | SIZE      | BASE RATE         | OPEX          | SALES TAX   | MONTHLY RATE  |
|------|-----------|-------------------|---------------|-------------|---------------|
| 5734 | 3,200± SF | \$2,933.33/mo     | \$1,317.33/mo | \$106.27/mo | \$4,356.93/mo |
|      |           | (\$11.00 PSF NNN) | (\$4.94 PSF)  |             |               |

**COMMENTS:** Office/Warehouse unit with newly renovated office and two 12' x 14' overhead doors.

Dock high. Available NOW! Located in Billy Creek Commerce Park at Exit 139 (Luckett

Road) off of I-75.

\*\*\*Monthly rent is \$4,356.93 (including OPEX and Sales Tax)\*\*\*