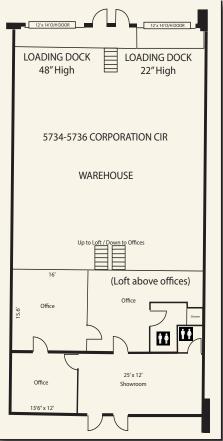

**COMMENTS:** Office/Warehouse unit with newly renovated office and two 12' x 14' overhead doors.

Dock high. Available NOW! Located in Billy Creek Commerce Park at Exit 139 (Luckett

Road) off of I-75.

\*\*\*Monthly rent is \$4,356.93 (including OPEX and Sales Tax)\*\*\*