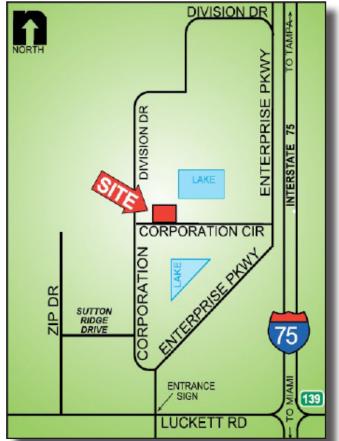

**COMMENTS:** Office/Warehouse unit with newly renovated office and two 12' x 14' overhead doors.

Dock high. Available NOW! Located in Billy Creek Commerce Park at Exit 139 (Luckett

Road) off of I-75.

\*\*\*Monthly rent is \$4,356.93 (including OPEX and Sales Tax)\*\*\*