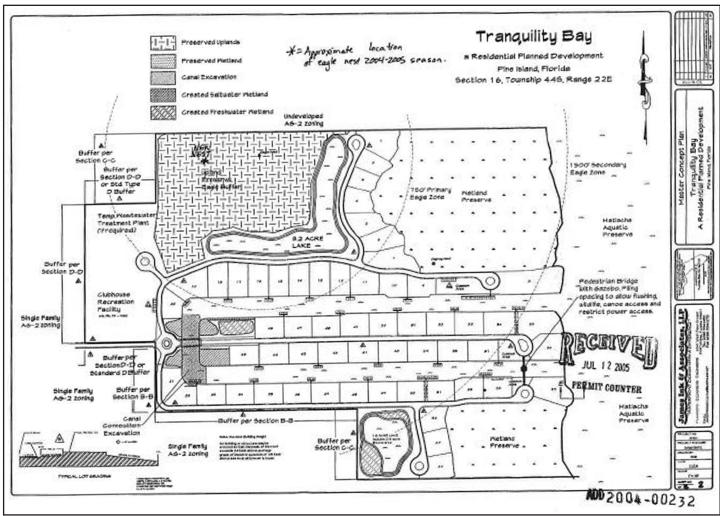

SIZE: 7 parcels totaling 75.04± acres

PRICE: \$5,500,000

**COMMENTS:** Approved Residential Development Order with 1,762± feet on Matlacha Pass in Bo-

> keelia. Master Concept Plan includes 57 single family homesites, boat slips on canal lots, a clubhouse / recreational facility plus lakes and preserve areas. Water available from Stringfellow Rd., private wastewater treatment plant required upon development. Environmental Report, Traffic Study and more available. Consists of 7 parcels totaling 75.04± acres. Located just east of Stringfellow Rd. off Bay Point Rd. on Pine Island.