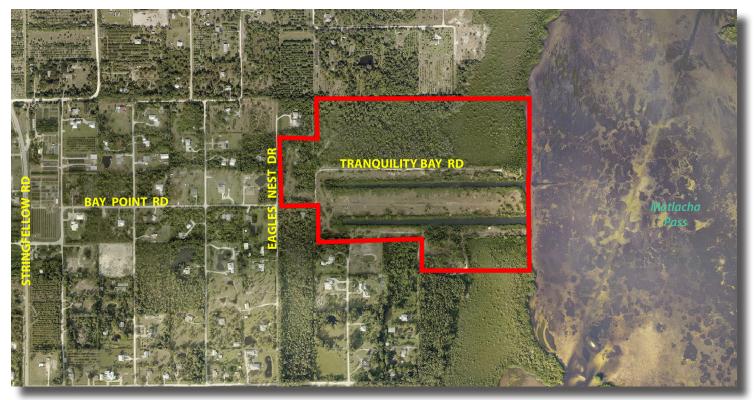

## Woodyard Approved 57 Lot Development Order Canal Lots with Boat Slips Tranquility Box / Bokeelia Tranquility Bay / Bokeelia

Bay Point Rd., Eagles Nest Dr., and Tranquility Bay Rd., Bokeelia, FL 33922 LOCATION:

STRAP #: 16-44-22-10-00000.0090; 16-44-22-10-00000.008A; 16-44-22-00-00002.0000;

16-44-22-00-00004.0000; 16-44-22-05-00000.0040; 16-44-22-00-00007.0000;

16-44-22-00-00007.0010

ZONING: Development Order Approved for 57 Single Family Lots

SIZE: 7 parcels totaling 75.04± acres

PRICE: \$5,500,000

**COMMENTS:** Approved Residential Development Order with 1,762± feet on Matlacha Pass in Bo-

> keelia. Master Concept Plan includes 57 single family homesites, boat slips on canal lots, a clubhouse / recreational facility plus lakes and preserve areas. Water available from Stringfellow Rd., private wastewater treatment plant required upon development. Environmental Report, Traffic Study and more available. Consists of 7 parcels totaling 75.04± acres. Located just east of Stringfellow Rd. off Bay Point Rd. on Pine Island.