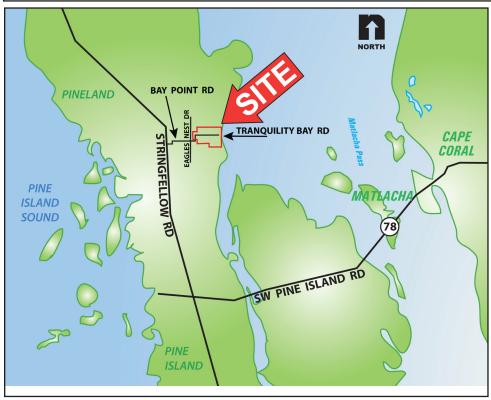

## Woodyard Approved 57 Lot Development Order Canal Lots with Boat Slips Tranquility Box / Bokeelia Tranquility Bay / Bokeelia

Bay Point Rd., Eagles Nest Dr., and Tranquility Bay Rd., Bokeelia, FL 33922 LOCATION:

SIZE: 7 parcels totaling 75.04± acres

PRICE: \$5,500,000

**COMMENTS:** Approved Residential Development Order with 1,762± feet on Matlacha Pass in Bo-

> keelia. Master Concept Plan includes 57 single family homesites, boat slips on canal lots, a clubhouse / recreational facility plus lakes and preserve areas. Water available from Stringfellow Rd., private wastewater treatment plant required upon development. Environmental Report, Traffic Study and more available. Consists of 7 parcels totaling 75.04± acres. Located just east of Stringfellow Rd. off Bay Point Rd. on Pine Island.