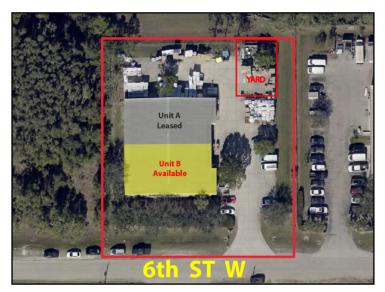

**COMMENTS:** 

4,500± SF building featuring 900± SF office, 3,600± SF warehouse, one overhead door & 6' chain link fenced yard. Only minutes from two I-75 interchanges & close to other arterial traffic ways, providing easy access to all SW Florida counties. Immediate Occupancy.