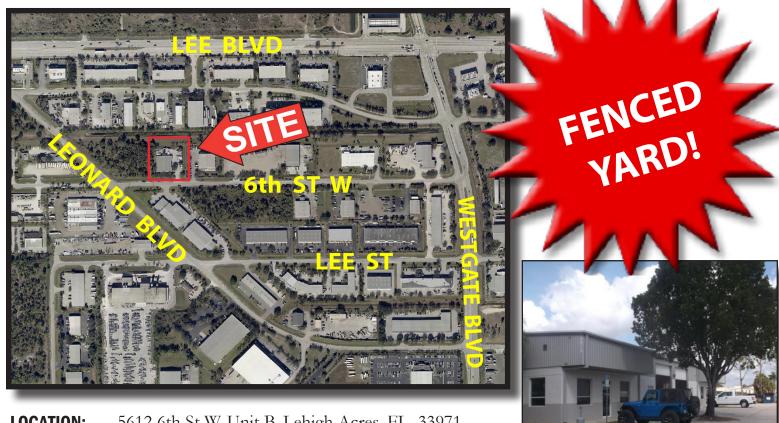

## 4,500± SF Office/Warehouse Lehigh Acres / FOR LEASE

**LOCATION:** 5612 6th St W, Unit B, Lehigh Acres, FL 33971

**AVAILABLE:** Immediate Occupancy

**ZONING:** IL - Light Industrial

4,500± SF Office/Warehouse SIZE:

**COMMENTS:** 

4,500± SF building featuring 900± SF office, 3,600± SF warehouse, one overhead door & 6' chain link fenced yard. Only minutes from two I-75 interchanges & close to other arterial traffic ways, providing easy access to all SW Florida counties. Immediate Occupancy.