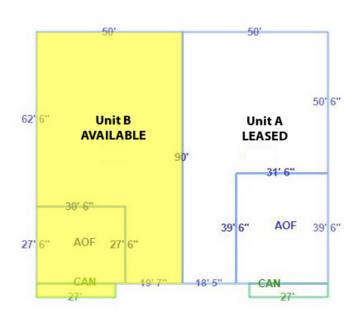

|                                |             |               |

**COMMENTS:** 

4,500± SF building featuring 900± SF office, 3,600± SF warehouse, one overhead door & 6' chain link fenced yard. Only minutes from two I-75 interchanges & close to other arterial traffic ways, providing easy access to all SW Florida counties. Immediate Occupancy.

\*\*Monthly Rate is \$6,890.63 with 3 year minimum lease / 4% annual increases\*\*

**CONTACT: TODD HOLMAN** PHONE: (239) 425-6014 E-MAIL: tholman@wa-cr.com

The statements and figures presented herein, while not guaranteed, are secured from sources we believe authoritative. Subject to prior sale, lease, withdrawal and price change without notice.

## 5612 6th St W, Unit B, Lehigh Acres, FL 33971



## **Building Footprint**