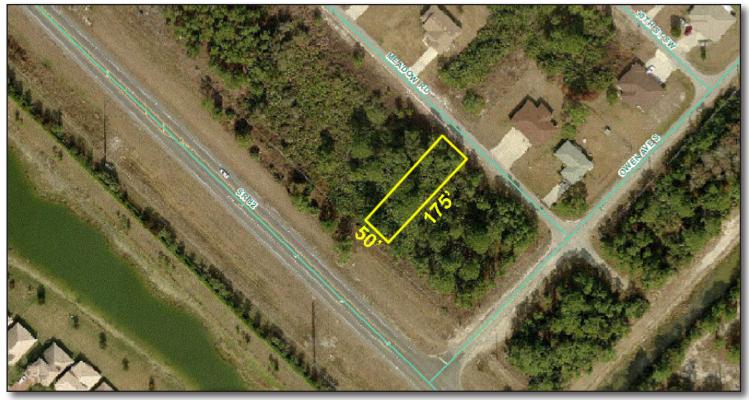

## Woodyard .20± Acre Commercial Site On State Road 82

242 Meadow Road, Lehigh Acres, FL 33971 LOCATION:

STRAP #: 31-44-26-02-00031.0040

**ZONING:** C2-Commercial

 $.20\pm$  Acres or  $8,750\pm$  Sq. Ft.  $/50'\pm$  Frontage x  $175'\pm$  Depth SIZE:

PRICE: \$75,000

**COMMENTS:** Property is located on State Road 82 which allows for high visibility. Steady flow of

traffic from Immokalee to Fort Myers gives this property great commercial potential.

C2 - Commercial Zoning allows for both business or commercial use.