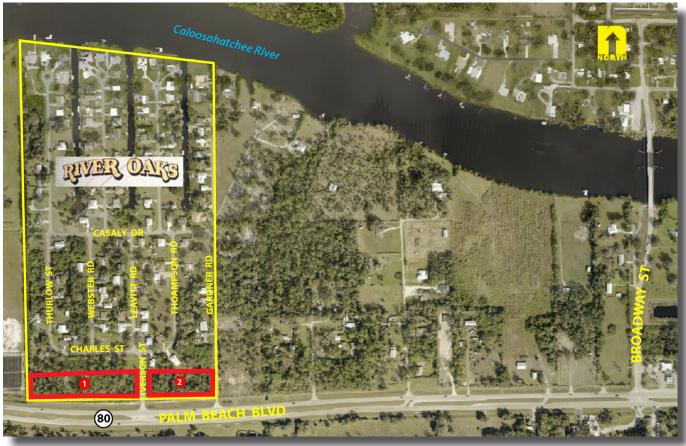

## Two Commercial Corners SR 80 Frontage River Oaks/Alva

Two commercial parcels with Palm Beach Blvd / SR 80 frontage. Located at the entrance to River Oaks in Alva. Close to shopping including Publix Shopping Center and Walmart, I-75, Babcock Ranch, Labelle Brewing Company, and Farmer's Market.

Lot 1: 2480 Iverson St., Alva FL 33920 STRAP 28-43-27-02-00006.0010 3.18± Acres / 138,454 SF Zoned C-1 Commercial 748'± SR 80 Frontage \$830,725 or \$6 PSF

Lot 2: 2480 Gardner Rd., Alva FL 33920 STRAP 28-43-27-02-00002.0010 2.04± Acres / 89,013 SF Zoned C-1 Commercial 470'± SR 80 Frontage \$534,078 or \$6 PSF