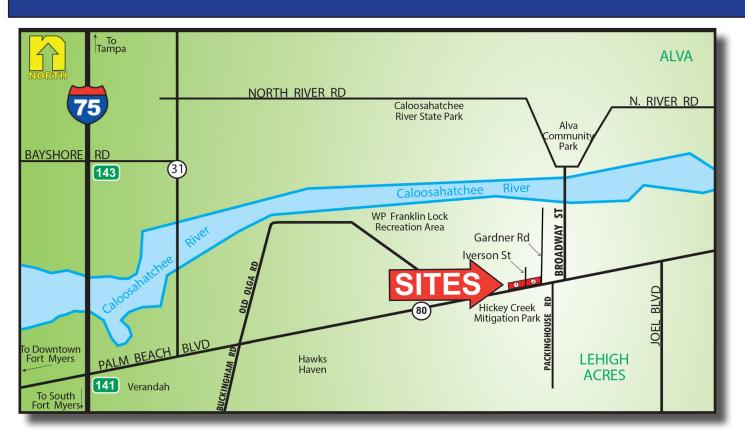

## Two Commercial Corners SR 80 Frontage River Oaks/Alva

Two commercial parcels with Palm Beach Blvd / SR 80 frontage. Located at the entrance to River Oaks in Alva. Close to shopping including Publix Shopping Center and Walmart, I-75, Babcock Ranch, Labelle Brewing Company, and Farmer's Market.

## SR 80 / Palm Beach Blvd. Frontage, Alva, FL 33920