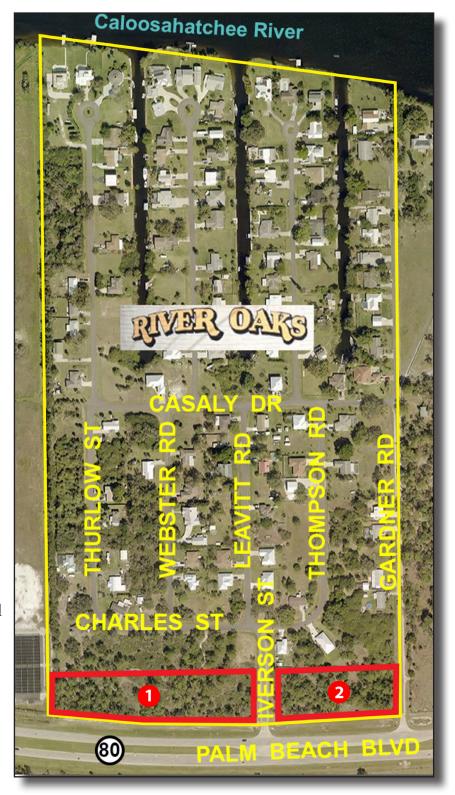

## Two Commercial Corners SR 80 Frontage River Oaks/Alva

Two commercial parcels with Palm Beach Blvd / SR 80 frontage. Located at the entrance to River Oaks in Alva. Close to shopping including Publix Shopping Center and Walmart, I-75, Babcock Ranch, Labelle Brewing Company, and Farmer's Market.

Lot 1: 2480 Iverson St., Alva FL 33920 STRAP 28-43-27-02-00006.0010 3.18± Acres / 138,454 SF Zoned C-1 Commercial 748'± SR 80 Frontage \$830,725 or \$6 PSF

Lot 2: 2480 Gardner Rd., Alva FL 33920 STRAP 28-43-27-02-00002.0010 2.04± Acres / 89,013 SF Zoned C-1 Commercial 470'± SR 80 Frontage \$534,078 or \$6 PSF