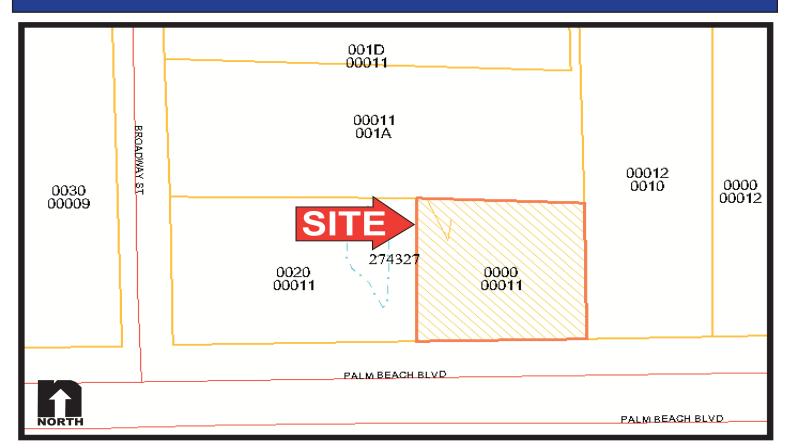

## 1.04± Acres FOR SALE State Road 80 Frontage

**LOCATION:** 21371 Palm Beach Boulevard, Alva, FL 33920

**STRAP #:** 27-43-27-00-00011.0000

**ZONING:** Alva Commercial Overlay

**SIZE:**  $1.04\pm \text{Acres} / 200'\pm \text{Frontage}$ 