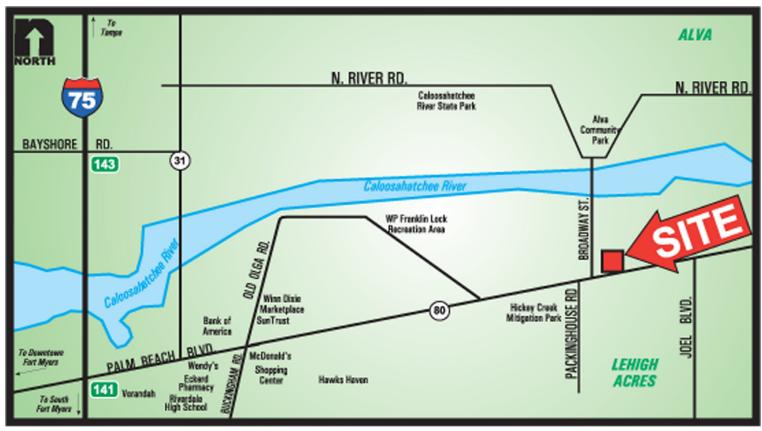

**PRICE:** \$320,000

**COMMENTS:** Parcel may be adjoined with the adjacent parcel for a total of 3.54± acres with front-

age on State Road 80 and Broadway Street. Located in an area of strong residential & commercial growth. Residential developments in the area include: Verandah, Greenbriar,

Lehigh Lakes, Wellington Ranch and River Hall.

**CONTACT:** TOM WOODYARD

**PHONE**: (239) 425-6011

**E-MAIL:** twoodyard@wa-cr.com

The statements and figures presented herein, while not guaranteed, are secured from sources we believe authoritative. Subject to prior sale, lease, withdrawal and price change without notice.