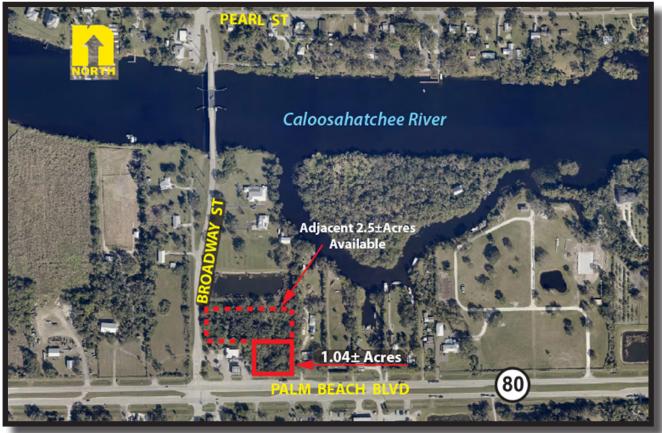

## 1.04± Acres FOR SALE State Road 80 Frontage

**LOCATION:** 21371 Palm Beach Boulevard, Alva, FL 33920

**STRAP #:** 27-43-27-00-00011.0000

**ZONING:** Alva Commercial Overlay

**SIZE:**  $1.04\pm \text{Acres} / 200'\pm \text{Frontage}$ 

**PRICE:** \$320,000

**COMMENTS:** Parcel may be adjoined with the adjacent parcel for a total of 3.54± acres with front-

age on State Road 80 and Broadway Street. Located in an area of strong residential & commercial growth. Residential developments in the area include: Verandah, Greenbriar,