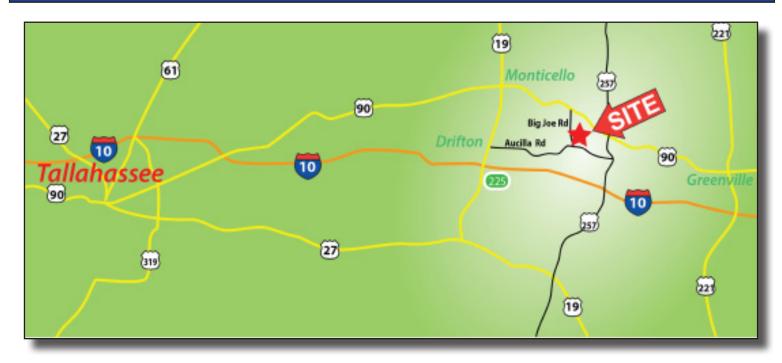

## Woodyard 85.26± Acres FOR SALE Jefferson County, FL

**LOCATION:** Big Joe Rd., Monticello, FL 32344

STRAP #: 11-1N-5E-0000-0015-0000

**ZONING:** A-2 (Agricultural)

85.26± Acres SIZE:

PRICE: \$450,000

**COMMENTS:** Known for its white tail deer, hog and turkey populations, this 85.26 acres in Jefferson

County, FL would make a perfect hunting camp. Pristine pine tree property just minutes from Interstate 10 / Exit 225. Ideal Country Estate or weekend get-away. Seller

financing available to qualified buyer.