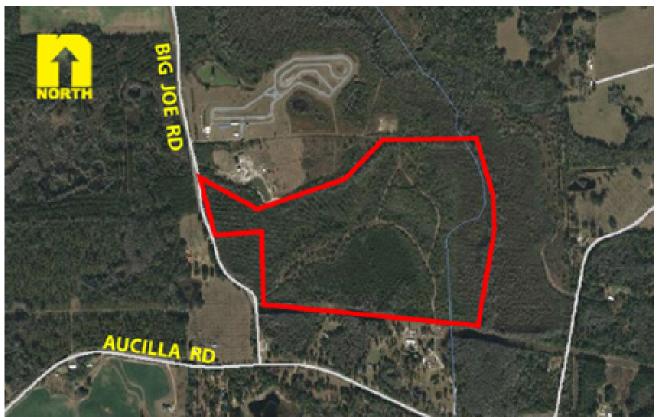

## Woodyard 85.26± Acres FOR SALE Jefferson County, FL

**LOCATION:** Big Joe Rd., Monticello, FL 32344

STRAP #: 11-1N-5E-0000-0015-0000

**ZONING:** A-2 (Agricultural)

85.26± Acres SIZE:

PRICE: \$450,000

**COMMENTS:** Known for its white tail deer, hog and turkey populations, this 85.26 acres in Jefferson

## Big Joe Rd., Monticello, FL 32344