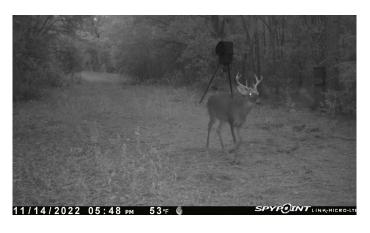

## Woodyard 85.26± Acres FOR SALE Jefferson County, FL

**LOCATION:** Big Joe Rd., Monticello, FL 32344

STRAP #: 11-1N-5E-0000-0015-0000

**ZONING:** A-2 (Agricultural)

85.26± Acres SIZE:

PRICE: \$450,000

**COMMENTS:** Known for its white tail deer, hog and turkey populations, this 85.26 acres in Jefferson

County, FL would make a perfect hunting camp. Pristine pine tree property just minutes from Interstate 10 / Exit 225. Ideal Country Estate or weekend get-away. Seller

financing available to qualified buyer.