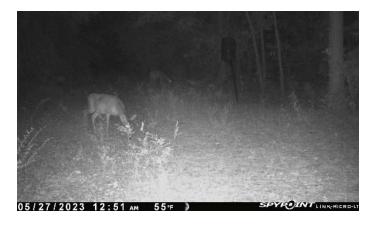

## Woodyard 85.26± Acres FOR SALE Jefferson County, FL

**LOCATION:** Big Joe Rd., Monticello, FL 32344

STRAP #: 11-1N-5E-0000-0015-0000

**ZONING:** A-2 (Agricultural)

85.26± Acres SIZE:

PRICE: \$450,000

**COMMENTS:** Known for its white tail deer, hog and turkey populations, this 85.26 acres in Jefferson

County, FL would make a perfect hunting camp. Pristine pine tree property just minutes from Interstate 10 / Exit 225. Ideal Country Estate or weekend get-away. Seller

financing available to qualified buyer.