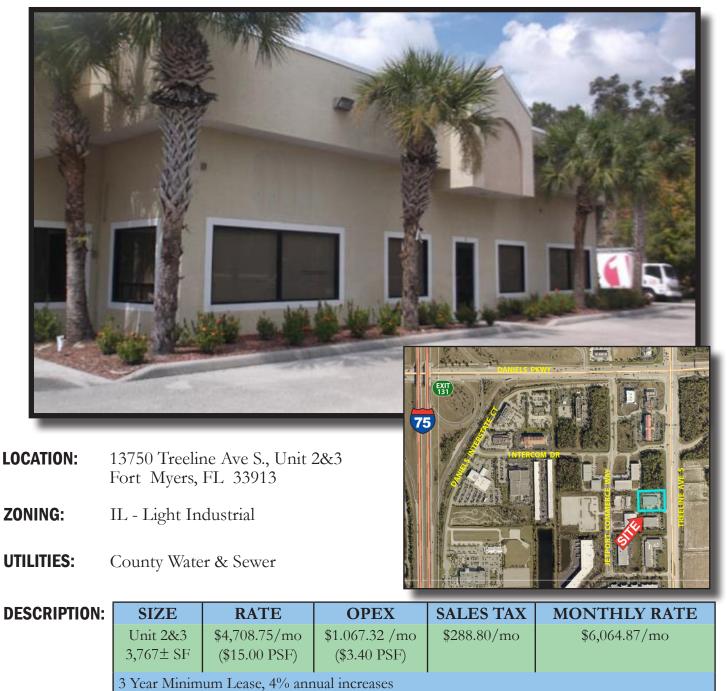

## Jetpark-Interstate Commerce Park Office / Warehouse Unit FOR LEASE

**COMMENTS:** Available January 1, 2024. Great building on Treeline Ave., just south of Daniels Rd. Two 10' x 10' overhead doors. Minutes from I-75 and SWFL Int'l. Airport. Easy access to all Southwest Florida counties. Monthly Rate is \$6,064.87/3 year minimum lease / 4% annual increases.

## 13750 Treeline Ave. S, Unit 2&3, Fort Myers, FL 33913

The statements and figures presented herein, while not guaranteed, are secured from sources we believe authoritative. Subject to prior sale, lease, withdrawal and price change without notice.