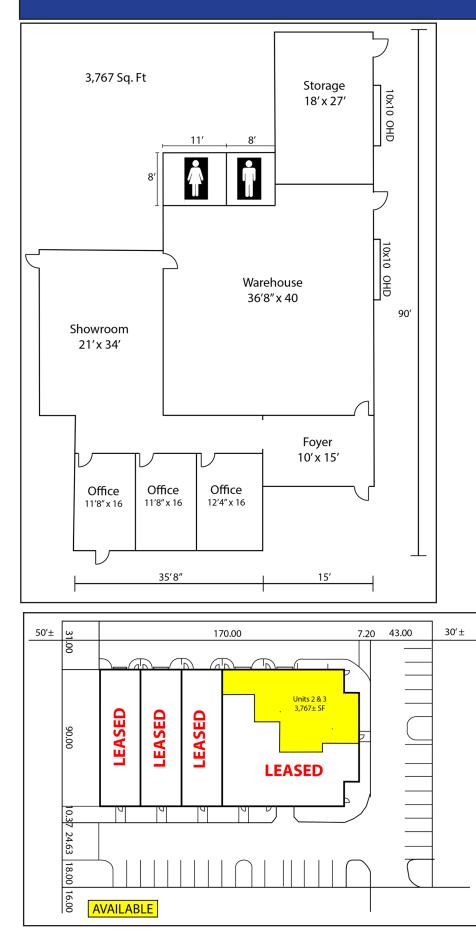

## Jetpark-Interstate Commerce Park Office / Warehouse Unit FOR LEASE

**COMMENTS:** Available January 1, 2024. Great building on Treeline Ave., just south of Daniels Rd. Two 10' x 10' overhead doors. Minutes from I-75 and SWFL Int'l. Airport. Easy access to all Southwest Florida counties. Monthly Rate is \$6,064.87/3 year minimum lease / 4% annual increases.

## 13750 Treeline Ave. S, Unit 2&3, Fort Myers, FL 33913

The statements and figures presented herein, while not guaranteed, are secured from sources we believe authoritative. Subject to prior sale, lease, withdrawal and price change without notice.