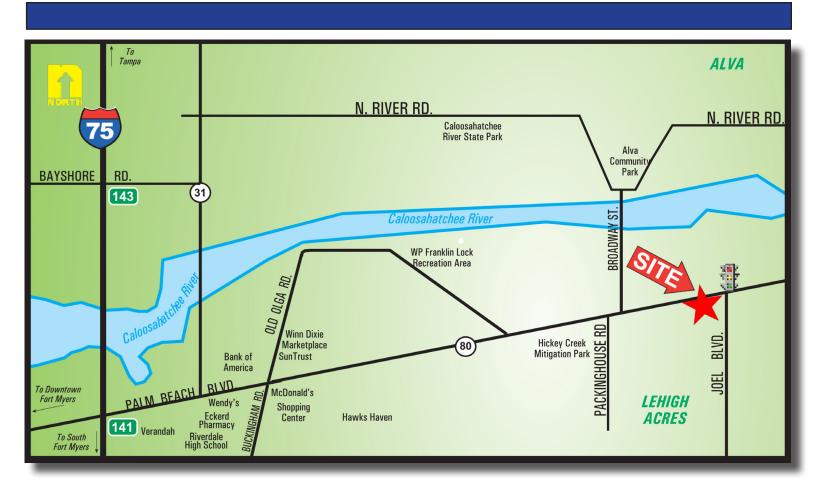

## 1.90± Commercial Acres SR 80 Frontage FOR SALE

**ADDRESS:** 21810 & 21840 Palm Beach Blvd., Alva, FL 33920

**STRAP #:** 27-43-27-00-00024.0010; 27-43-27-00-00025.0000

**ZONING:** FUTURE LAND USE Urban Community / Alva Overlay designates Future Commercial

**SIZE:**  $1.90 \pm \text{Acres}$ 

**PRICE:** \$650,000

**COMMENTS:** Two commercial parcels with 334'± frontage on SR 80. Strong commercial and residential

growth area. Nearby residential developments include Verandah, Greenbriar, Lehigh Lakes, Wellington Ranch and River Hall. Future land use allows for a variety of services including intensive retail and fast food establishments as well as single and multi-family dwellings.

## 21810 & 21840 Palm Beach Blvd., Alva, FL 33920