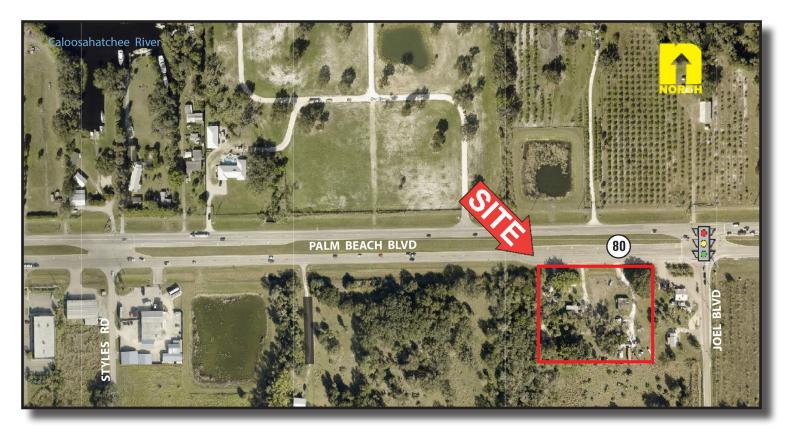

## 1.90± Commercial Acres SR 80 Frontage FOR SALE

**ADDRESS:** 21810 & 21840 Palm Beach Blvd., Alva, FL 33920

**STRAP #:** 27-43-27-00-00024.0010; 27-43-27-00-00025.0000

**ZONING:** FUTURE LAND USE Urban Community / Alva Overlay designates Future Commercial

**SIZE:**  $1.90 \pm \text{Acres}$ 

**PRICE:** \$650,000

**COMMENTS:** Two commercial parcels with 334'± frontage on SR 80. Strong commercial and residential

growth area. Nearby residential developments include Verandah, Greenbriar, Lehigh Lakes, Wellington Ranch and River Hall. Future land use allows for a variety of services including intensive retail and fast food establishments as well as single and multi-family dwellings.

## 21810 & 21840 Palm Beach Blvd., Alva, FL 33920