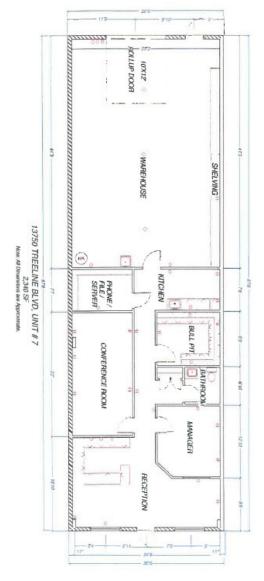

## Jetpark-Interstate Commerce Park Office / Warehouse Unit FOR LEASE

LOCATION:

ZONING: IL - Light Industrial

**UTILITIES:** County Water & Sewer

| <b>DESCRIPTION:</b> | SIZE                                      | RATE          | OPEX         | SALES TAX   | MONTHLY RATE  |
|---------------------|-------------------------------------------|---------------|--------------|-------------|---------------|
|                     | Unit 7                                    | \$2,925/mo    | \$585 /mo    | \$175.50/mo | \$3,685.50/mo |
|                     | 2,340± SF                                 | (\$15.00 PSF) | (\$3.00 PSF) |             |               |
|                     | 3 Year Minimum Lease, 4% annual increases |               |              |             |               |

**COMMENTS:** Great building on Treeline Ave., just south of Daniels Rd. Available November 15

> 2023. 12' x 14' overhead door. Minutes from I-75 and SWFL Int'l. Airport. Easy access to all Southwest Florida counties. Monthly Rate is \$3,685.50/3 year minimum lease