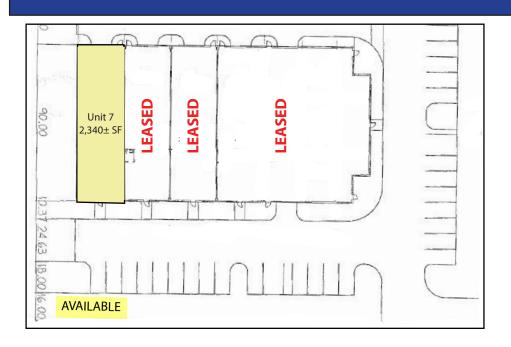

## Jetpark-Interstate Commerce Park Office / Warehouse Unit FOR LEASE

LOCATION:

ZONING: IL - Light Industrial

**UTILITIES:** County Water & Sewer

| <b>DESCRIPTION:</b> | SIZE                                      | RATE          | OPEX         | SALES TAX   | MONTHLY RATE  |
|---------------------|-------------------------------------------|---------------|--------------|-------------|---------------|
|                     | Unit 7                                    | \$2,925/mo    | \$585 /mo    | \$175.50/mo | \$3,685.50/mo |
|                     | 2,340± SF                                 | (\$15.00 PSF) | (\$3.00 PSF) |             |               |
|                     | 3 Year Minimum Lease, 4% annual increases |               |              |             |               |

**COMMENTS:** Great building on Treeline Ave., just south of Daniels Rd. Available November 15

> 2023. 12' x 14' overhead door. Minutes from I-75 and SWFL Int'l. Airport. Easy access to all Southwest Florida counties. Monthly Rate is \$3,685.50/3 year minimum lease