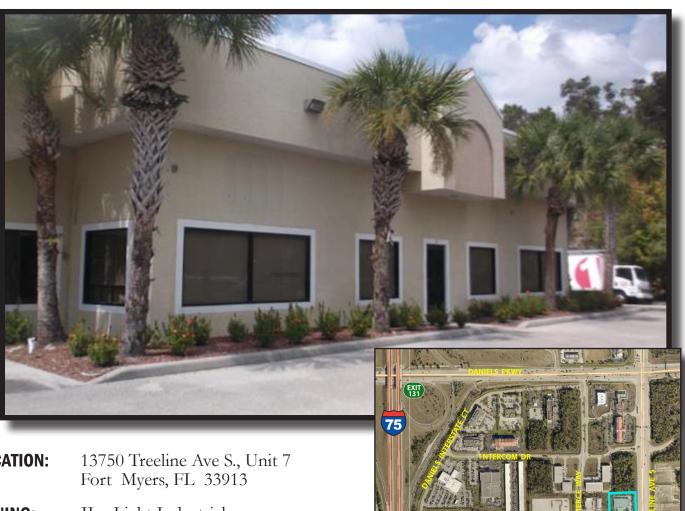

## Jetpark-Interstate Commerce Park Office / Warehouse Unit FOR LEASE

LOCATION:

ZONING: IL - Light Industrial

**UTILITIES:** County Water & Sewer

| <b>DESCRIPTION:</b> | SIZE                                      | RATE          | OPEX         | SALES TAX   | MONTHLY RATE  |
|---------------------|-------------------------------------------|---------------|--------------|-------------|---------------|
|                     | Unit 7                                    | \$2,925/mo    | \$585 /mo    | \$175.50/mo | \$3,685.50/mo |
|                     | 2,340± SF                                 | (\$15.00 PSF) | (\$3.00 PSF) |             |               |
|                     | 3 Year Minimum Lease, 4% annual increases |               |              |             |               |

**COMMENTS:** Great building on Treeline Ave., just south of Daniels Rd. Available November 15

> 2023. 12' x 14' overhead door. Minutes from I-75 and SWFL Int'l. Airport. Easy access to all Southwest Florida counties. Monthly Rate is \$3,685.50/3 year minimum lease