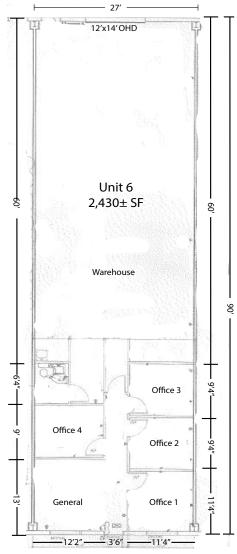

## Jetpark-Interstate Commerce Park Office / Warehouse Unit FOR LEASE

LOCATION:

IL - Light Industrial ZONING:

**UTILITIES:** County Water & Sewer

| <b>DESCRIPTION:</b> | SIZE                | RATE                           | *OPEX                         | SALES TAX | MONTHLY RATE  |
|---------------------|---------------------|--------------------------------|-------------------------------|-----------|---------------|
|                     | Unit 6<br>2,430± SF | \$3,037.50/mo<br>(\$15.00 PSF) | \$607.50 /mo<br>(\$3.00 PSF*) | 218.70/mo | \$3,863.70/mo |
|                     | 3 Year Minim        | um Lease, 4% ann               | ual increases                 |           |               |

**COMMENTS:** 

Great building on Treeline Ave., just south of Daniels Rd. Available August 2, 2023. 12' x 14' overhead door. Minutes from I-75 and SWFL Int'l. Airport. Easy access to all Southwest Florida counties. Monthly Rate is \$3,863.70, / 3 year minimum lease /

## 13750 Treeline Ave. S, Unit 6, Fort Myers, FL 33913