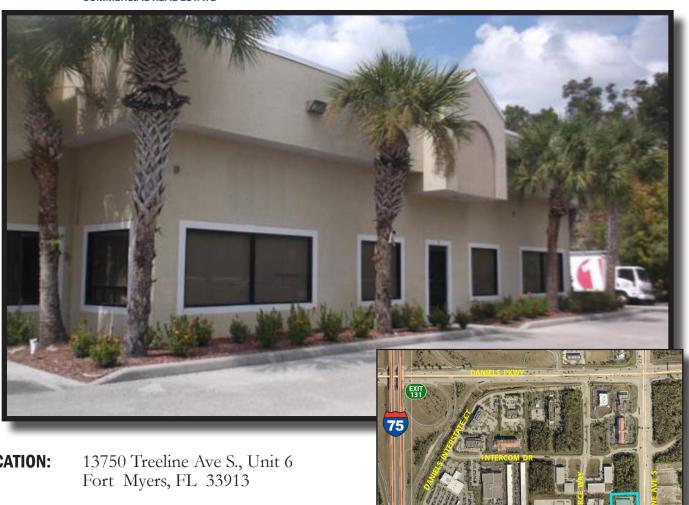

**COMMENTS:** 

Great building on Treeline Ave., just south of Daniels Rd. Available August 2, 2023. 12' x 14' overhead door. Minutes from I-75 and SWFL Int'l. Airport. Easy access to all Southwest Florida counties. Monthly Rate is \$3,863.70, / 3 year minimum lease /

## 13750 Treeline Ave. S, Unit 6, Fort Myers, FL 33913