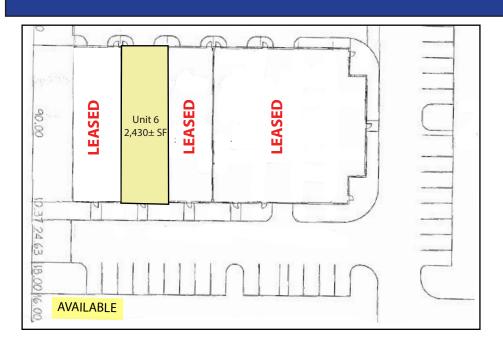

## Jetpark-Interstate Commerce Park Office / Warehouse Unit FOR LEASE

LOCATION:

IL - Light Industrial ZONING:

**UTILITIES:** County Water & Sewer

| <b>DESCRIPTION:</b> | SIZE                | RATE                           | *OPEX                         | SALES TAX | MONTHLY RATE  |
|---------------------|---------------------|--------------------------------|-------------------------------|-----------|---------------|
|                     | Unit 6<br>2,430± SF | \$3,037.50/mo<br>(\$15.00 PSF) | \$607.50 /mo<br>(\$3.00 PSF*) | 218.70/mo | \$3,863.70/mo |
|                     | 3 Year Minim        | um Lease, 4% ann               | ual increases                 |           |               |

## 13750 Treeline Ave. S, Unit 6, Fort Myers, FL 33913