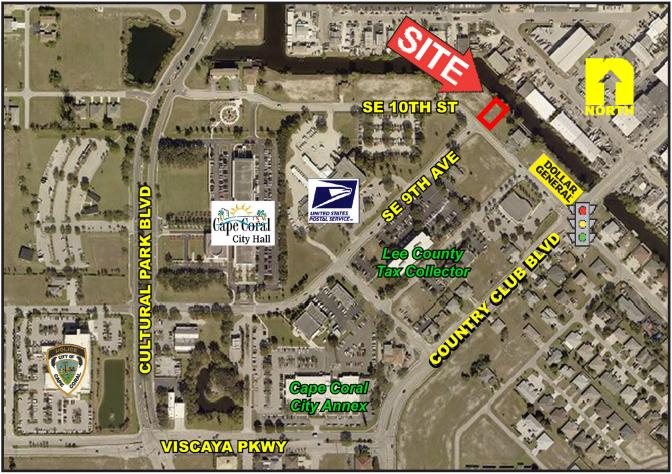

## Professional Office Site Cape Coral, FL

**LOCATION:** 901 SE 10th St., Cape Coral, FL 33990

**STRAP #:** 19-44-24-C1-00807.0240

**SIZE:**  $0.25 \pm \text{Acres} / 10,000 \pm \text{Sq. Ft.}$ 

**UTILITIES:** City of Cape Coral

**ZONING:** P-Professional (Future Use - Commercial Professional / Mixed Use)

**PRICE:** \$149,000

**COMMENTS:** Standard Cape Coral lot with 80± ft. of waterfront zoned for Professional Office.

Located behind Cape Coral City Hall and the Post Office; the location offers quick, convenient access to Country Club Blvd., Cultural Pkwy. and Del Prado Blvd. Ideal

for attorney, CPA, engineer, contractor and title company offices.

**CONTACT:** TOM WOODYARD

**PHONE**: (239) 425-6011

E-MAIL: twoodyard@wa-cr.com

The statements and figures presented herein, while not guaranteed, are secured from sources we believe authoritative. Subject to prior sale, lease, withdrawal and price change without notice.