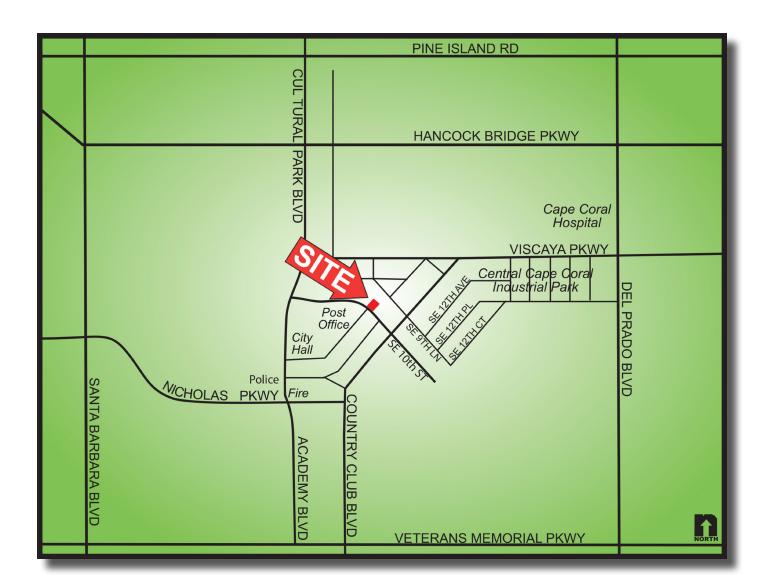

## Professional Office Site Cape Coral, FL

**LOCATION:** 901 SE 10th St., Cape Coral, FL 33990

**STRAP #:** 19-44-24-C1-00807.0240

**SIZE:**  $0.25 \pm \text{Acres} / 10,000 \pm \text{Sq. Ft.}$ 

**UTILITIES:** City of Cape Coral

**ZONING:** P-Professional (Future Use - Commercial Professional / Mixed Use)

**PRICE:** \$149,000

**COMMENTS:** Standard Cape Coral lot with 80± ft. of waterfront zoned for Professional Office.

Located behind Cape Coral City Hall and the Post Office; the location offers quick, convenient access to Country Club Blvd., Cultural Pkwy. and Del Prado Blvd. Ideal

for attorney, CPA, engineer, contractor and title company offices.

**CONTACT:** TOM WOODYARD

**PHONE**: (239) 425-6011

E-MAIL: twoodyard@wa-cr.com

The statements and figures presented herein, while not guaranteed, are secured from sources we believe authoritative. Subject to prior sale, lease, withdrawal and price change without notice.