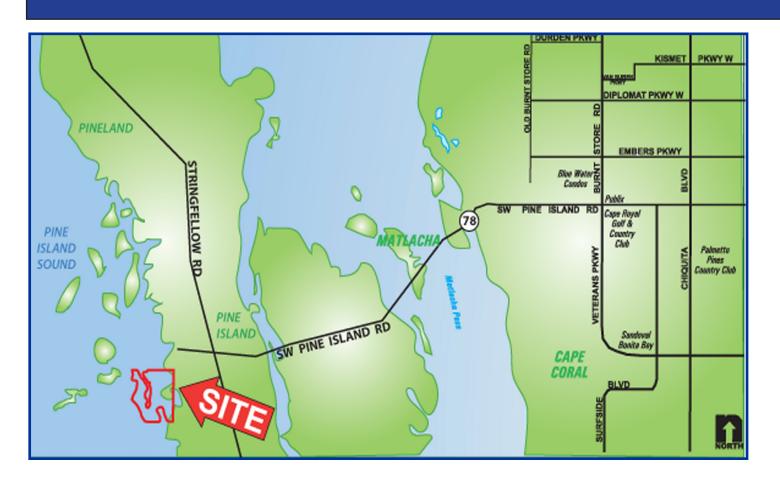

## Woodyard FOR SALE 2,500± Ft. on Pine Island Sound

LOCATION: Pine Island Road Extended, Bokeelia, FL 33922

**PARCEL ID:** 29-44-22-00-00001.0000

AG-2 **ZONING:** 

Wetlands LAND USE:

122.54<sup>+</sup> Acres SIZE:

PRICE: \$300,000

**COMMENTS:** Over 2,500 feet frontage on Pine Island Sound. Conveniently located past the western end

of the Pine Island Road right of way.

**CONTACT: FRED BURSON** PHONE: (239) 425-6024