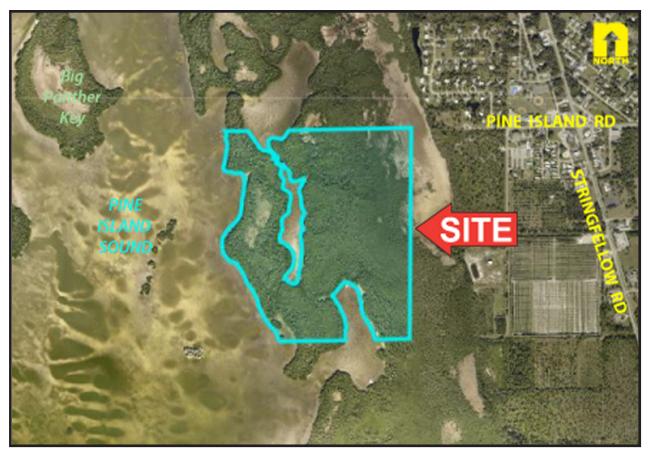

## Woodyard FOR SALE 2,500± Ft. on Pine Island Sound

LOCATION: Pine Island Road Extended, Bokeelia, FL 33922

**PARCEL ID:** 29-44-22-00-00001.0000

AG-2 **ZONING:** 

Wetlands LAND USE:

122.54<sup>+</sup> Acres SIZE:

PRICE: \$300,000

**COMMENTS:** Over 2,500 feet frontage on Pine Island Sound. Conveniently located past the western end

of the Pine Island Road right of way.

**CONTACT: FRED BURSON** PHONE: (239) 425-6024