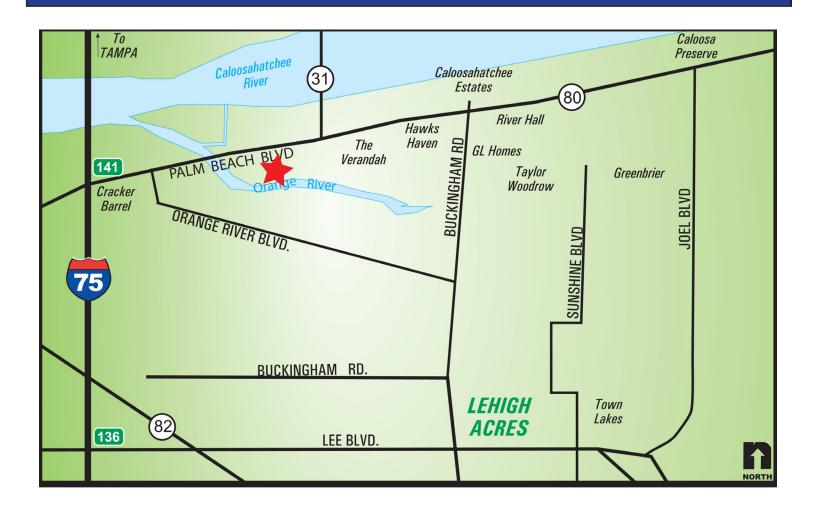

- **STRAP #:** 36-43-25-00-00026.0000, 36-43-25-00-00025.0000, 36-43-25-00-00024.0010, 36-43-25-00-00024.0000, 36-43-25-00-00011.0000
- **ZONING:** RS-1 Residential
- **SIZE:** 22.94<sup>±</sup> Acres in 4 parcels plus 5.69<sup>±</sup> Acre Right-of-Way
- **UTILITIES:** Well & Septic
- **PRICE:** \$1,431,500
- COMMENTS: 22.94± acres in four parcels located directly on the Orange River, adjacent to Manatee Park. Just minutes to the Caloosahatchee River / Intercoastal Waterway. Access to SR 80 / Palm Beach Blvd. just east of I-75 provided by included 5.69± ac. right-of-way to SR 80 and Dusty Trail Rd.

## Orange River / SR 80, Fort Myers, FL 33905

The statements and figures presented herein, while not guaranteed, are secured from sources we believe authoritative. Subject to prior sale, lease, withdrawal and price change without notice.