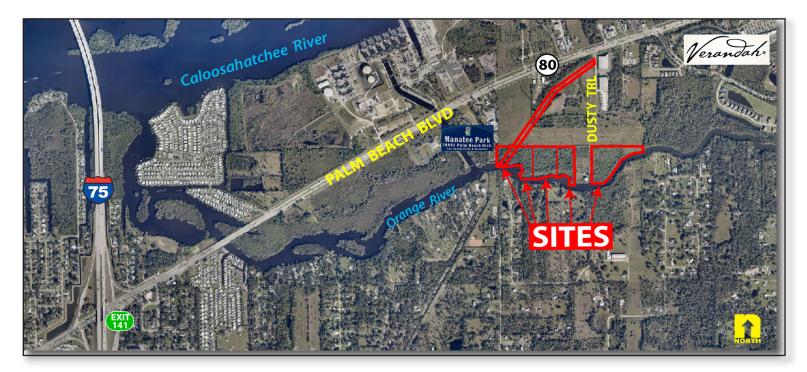

- **STRAP #:** 36-43-25-00-00026.0000, 36-43-25-00-00025.0000, 36-43-25-00-00024.0010, 36-43-25-00-00024.0000, 36-43-25-00-00011.0000
- **ZONING:** RS-1 Residential
- **SIZE:** 22.94<sup>±</sup> Acres in 4 parcels plus 5.69<sup>±</sup> Acre Right-of-Way
- **UTILITIES:** Well & Septic
- **PRICE:** \$1,431,500
- COMMENTS: 22.94± acres in four parcels located directly on the Orange River, adjacent to Manatee Park. Just minutes to the Caloosahatchee River / Intercoastal Waterway. Access to SR 80 / Palm Beach Blvd. just east of I-75 provided by included 5.69± ac. right-of-way to SR 80 and Dusty Trail Rd.