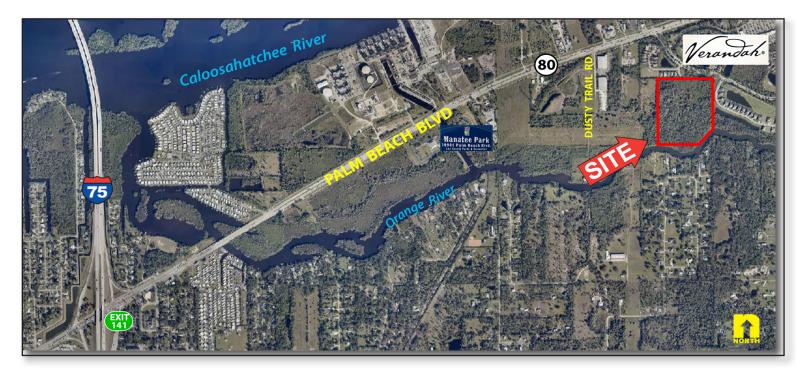

## **Woodyard** Associatesuc COMMERCIAL REAL ESTATE 29.05± Riverfront Acs. SR 80 / Palm Beach Blvd. FOR SALE

- **LOCATION:** Access Undetermined, Fort Myers, FL 33905
- **STRAP #:** 36-43-25-00-00016.0000
- **ZONING:** RS-1 Residential
- **SIZE:** 29.05± Acres
- **UTILITIES:** Well & Septic
- **PRICE:** \$1,452,000
- **COMMENTS:** 29.05± acres directly on the Orange River, just minutes to the Caloosahatchee River / Intercoastal Waterway. Located adjacent to The Verandah on SR 80 / Palm Beach Blvd., just east of I-75 / Exit 141. Access to the property via Dusty Trail Rd.