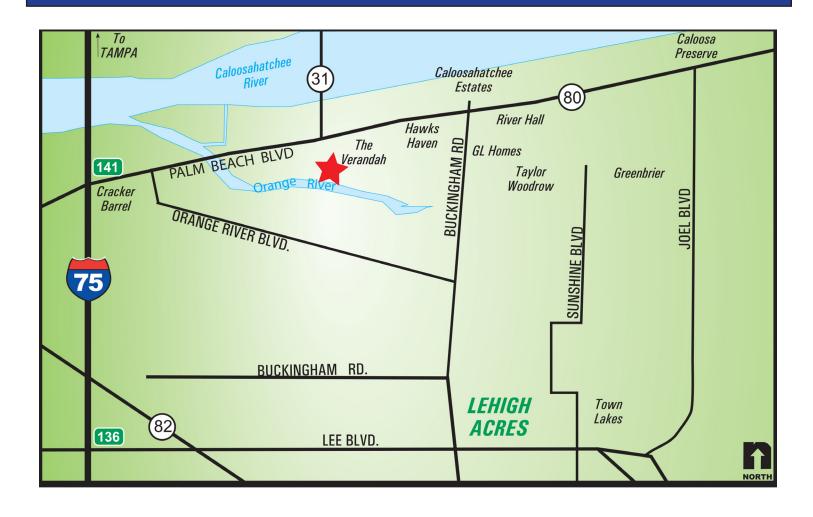

## **Woodyard** Associatesuc COMMERCIAL REAL ESTATE 29.05± Riverfront Acs. SR 80 / Palm Beach Blvd. FOR SALE

- **LOCATION:** Access Undetermined, Fort Myers, FL 33905
- **STRAP #:** 36-43-25-00-00016.0000
- **ZONING:** RS-1 Residential
- **SIZE:** 29.05± Acres
- **UTILITIES:** Well & Septic
- **PRICE:** \$1,452,000
- **COMMENTS:** 29.05± acres directly on the Orange River, just minutes to the Caloosahatchee River / Intercoastal Waterway. Located adjacent to The Verandah on SR 80 / Palm Beach Blvd., just east of I-75 / Exit 141. Access to the property via Dusty Trail Rd.