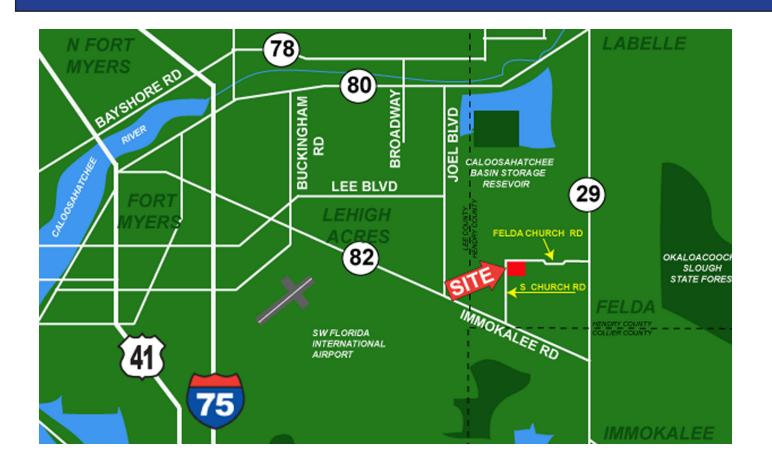

## 635.28± Acres Hendry County FOR SALE

**LOCATION:** 7827 Church Rd., Felda, FL 33930

**ZONING:** AG - Agricultural

LAND USE MAP: Industrial

**SIZE:** 635.28± Acres

**UTILITIES:** Septic & Well; Electric & Telephone

**PRICE:** \$9,529,200 / \$15,000 per acre

**COMMENTS:** 635.28 lying in the SE corner of S.Church Road and Church Road intersection. The

property has two miles of paved road frontage. A mixture of pasture and farm land. The property is currently leased for \$100,000 per year. The lease expires in 2024 and