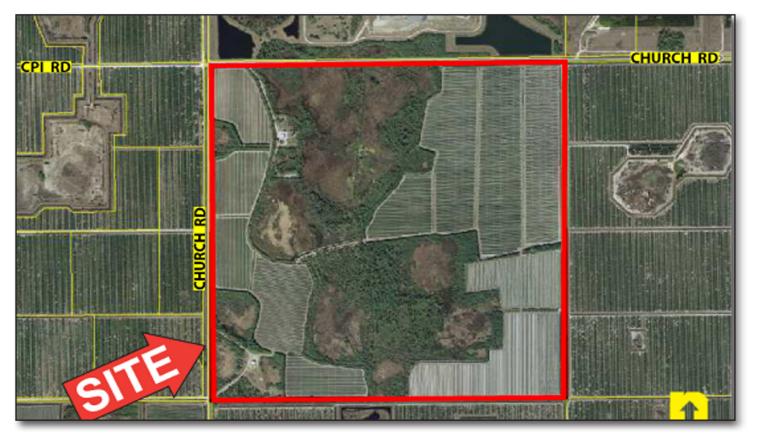

## 635.28± Acres Hendry County FOR SALE

**LOCATION:** 7827 Church Rd., Felda, FL 33930

**ZONING:** AG - Agricultural

LAND USE MAP: Industrial

**SIZE:** 635.28± Acres

**UTILITIES:** Septic & Well; Electric & Telephone

**PRICE:** \$9,529,200 / \$15,000 per acre

**COMMENTS:** 635.28 lying in the SE corner of S.Church Road and Church Road intersection. The

property has two miles of paved road frontage. A mixture of pasture and farm land. The property is currently leased for \$100,000 per year. The lease expires in 2024 and