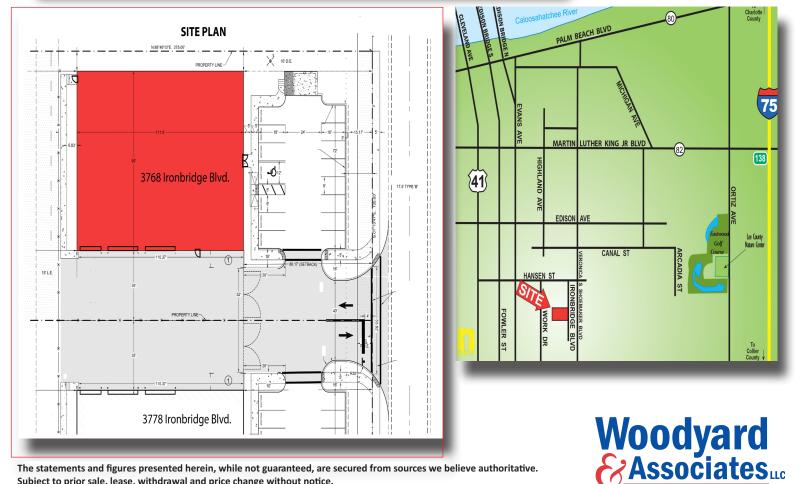

## **Woodyard** Associates LIC COMMERCIAL REAL ESTATE FOR LEASE 10,035± SF Warehouse UNDER CONSTRUCTION

**ESTIMATED COMPLETION 1st Quarter 2024** 

- LOCATION: 3768 Ironbridge Blvd. (Lot 32), Fort Myers, FL 33916
- **STRAP:** 30-44-25-P3-00600.0320
- **ZONING:** IH Heavy Industrial
- UTILITIES: County Water & Sewer

## 3768 Ironbridge Blvd., Fort Myers, FL 33916

COMMERCIAL REAL ESTATE

The statements and figures presented herein, while not guaranteed, are secured from sources we believe authoritative. Subject to prior sale, lease, withdrawal and price change without notice.