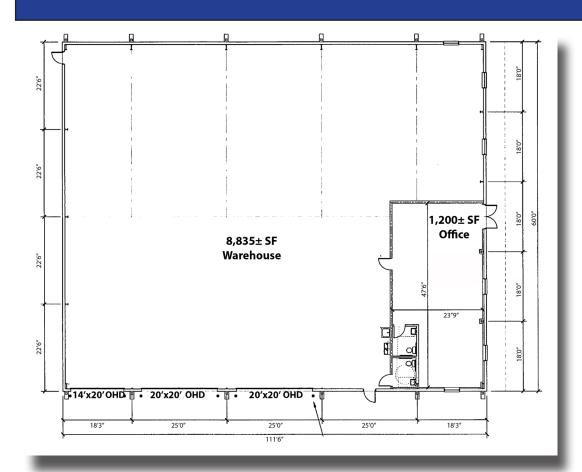

**COMMENTS:** New Construction surrounded by other newer construction with more new development coming soon. Features 1,200± SF office and 8,835± SF warehouse with three overhead doors. Tenant responsible for yard, landscaping and utilities. Located near arterials for quick and easy access to I-75 or Downtown Fort Myers.