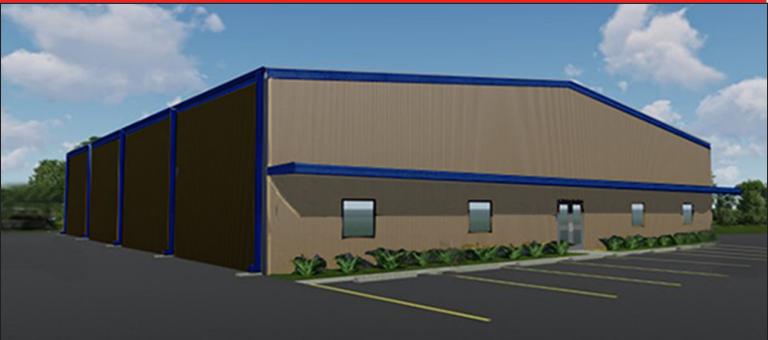

## **Woodyard** Associates LIC COMMERCIAL REAL ESTATE FOR LEASE 10,035± SF Warehouse UNDER CONSTRUCTION

**ESTIMATED COMPLETION 1st Quarter 2024** 

- LOCATION: 3768 Ironbridge Blvd. (Lot 32), Fort Myers, FL 33916
- **STRAP:** 30-44-25-P3-00600.0320
- **ZONING:** IH Heavy Industrial
- UTILITIES: County Water & Sewer

**COMMENTS:** New Construction surrounded by other newer construction with more new development coming soon. Features 1,200± SF office and 8,835± SF warehouse with three overhead doors. Tenant responsible for yard, landscaping and utilities. Located near arterials for quick and easy access to I-75 or Downtown Fort Myers.