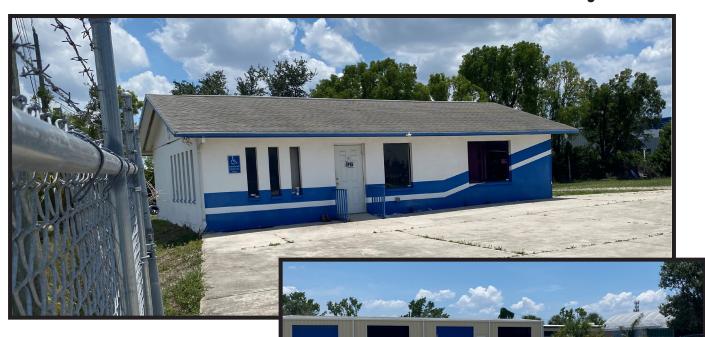

**COMMENTS:** Yard, easy access to major arterials. Warehouse includes four grade level overhead doors with roof canopy. Entire property is fenced. Separate office building. Septic with City water. Located between Fowler Street and Metro Parkway, just South of Hanson Street. Industrial Gross lease, tenant pays any increase to Real Estate taxes and insurance after first year. Property does have some hurricane damage, Landlord is in the process of repairing building.

## 3220-3222 Palm Ave., Fort Myers, FL 33901

The statements and figures presented herein, while not guaranteed, are secured from sources we believe authoritative. Subject to prior sale, lease, withdrawal and price change without notice.