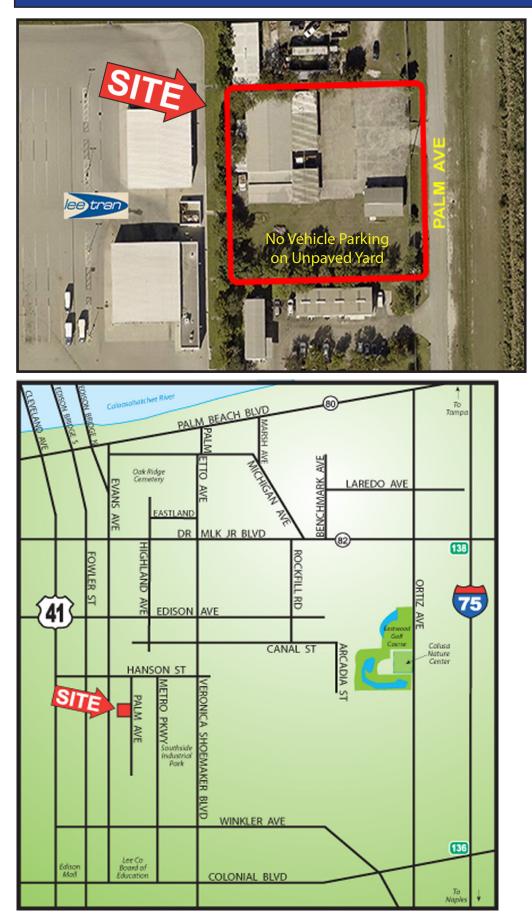

**COMMENTS:** Yard, easy access to major arterials. Warehouse includes four grade level overhead doors with roof canopy. Entire property is fenced. Separate office building. Septic with City water. Located between Fowler Street and Metro Parkway, just South of Hanson Street. Industrial Gross lease, tenant pays any increase to Real Estate taxes and insurance after first year. Property does have some hurricane damage, Landlord is in the process of repairing building.