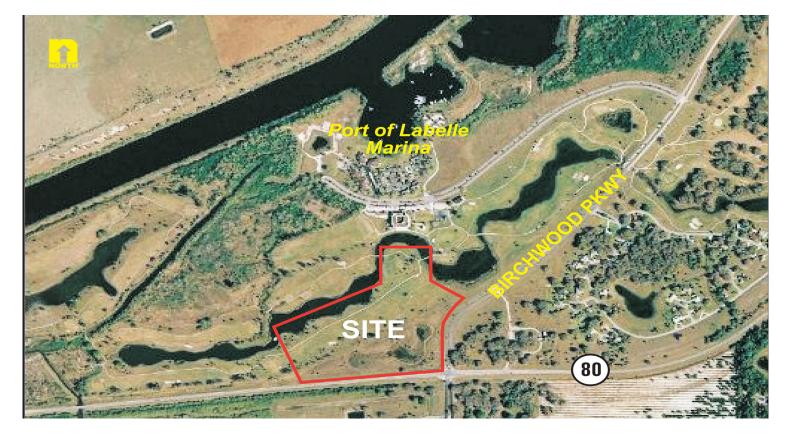

**SIZE:** 31.76± Acres

UTILITIES:

Water & Sewer

**PRICE:** \$1,650,000

```
REAL ESTATE TAXES: $2,854.83 (2022)
```

**COMMENTS:** Located in Hendry County, minutes from downtown LaBelle, this beautiful cleared corner parcel at the entryway to the Port of Labelle Marina has 984± ft. frontage on State Road 80 and 793± ft. frontage on Birchwood Parkway. Land is adjacent to the Florida Intercoastal Waterway. This property is ideal for a mix use development upon approval from Hendry County. Water & Sewer is available. May be combined with adjacent 31± acre site, providing 1,394± ft. frontage on SR80.