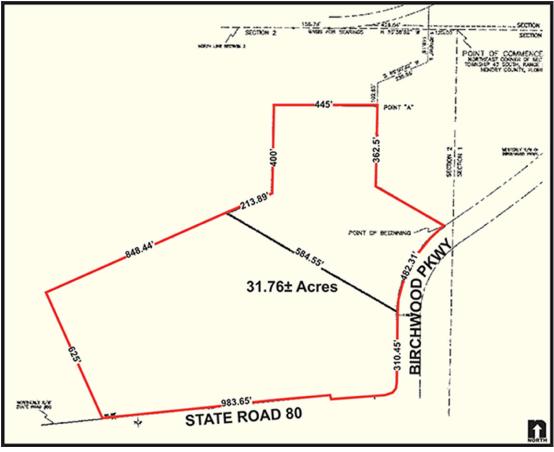

**SIZE:** 31.76± Acres

UTILITIES:

Water & Sewer

**PRICE:** \$1,650,000

```
REAL ESTATE TAXES: $2,854.83 (2022)
```

**COMMENTS:** Located in Hendry County, minutes from downtown LaBelle, this beautiful cleared corner parcel at the entryway to the Port of Labelle Marina has 984± ft. frontage on State Road 80 and 793± ft. frontage on Birchwood Parkway. Land is adjacent to the Florida Intercoastal Waterway. This property is ideal for a mix use development upon approval from Hendry County. Water & Sewer is available. May be combined with adjacent 31± acre site, providing 1,394± ft. frontage on SR80.