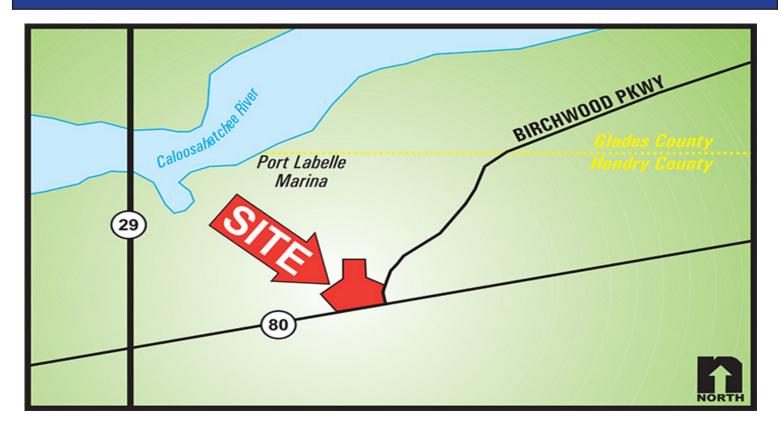

## 31.76± Acres on SR 80 DEVELOPMENT SITE

COMMERCIAL REAL ESTATE

LOCATION: 2843 E State Road 80 & Birchwood Pkwy., LaBelle, Hendry County, Florida 33935

- **STRAP #:** 4-29-43-02-A00-000430000
- **ZONING:** Leisure Recreation

**SIZE:** 31.76± Acres

UTILITIES:

Water & Sewer

**PRICE:** \$1,650,000

```
REAL ESTATE TAXES: $2,854.83 (2022)
```

**COMMENTS:** Located in Hendry County, minutes from downtown LaBelle, this beautiful cleared corner parcel at the entryway to the Port of Labelle Marina has 984± ft. frontage on State Road 80 and 793± ft. frontage on Birchwood Parkway. Land is adjacent to the Florida Intercoastal Waterway. This property is ideal for a mix use development upon approval from Hendry County. Water & Sewer is available. May be combined with adjacent 31± acre site, providing 1,394± ft. frontage on SR80.