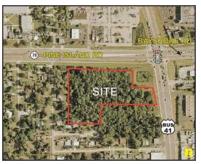

# North Ft. Myers - Pine Island/Tamiami

41 Pine Island Rd, North Fort Myers, FL 33903

Building Type: Land Total Available: 0 SF
Class: - % Leased: 0%

RBA: - Rent/SF/Yr: -

| Business Employment by Type Total Businesses | # of Businesses | # Employees<br>2,876 | #Emp/Bus |
|----------------------------------------------|-----------------|----------------------|----------|
| Retail & Wholesale Trade                     | 74              | <b>2,876</b><br>377  | 5        |
| Hospitality & Food Service                   | 31              | 289                  | 9        |
| Real Estate, Renting, Leasing                | 25              | 453                  | 18       |
| Finance & Insurance                          | 28              | 98                   | 4        |
| Information                                  | 10              | 95                   | 10       |
| Scientific & Technology Services             | 30              | 172                  | 6        |
| Management of Companies                      | 0               | 0                    | 0        |
| Health Care & Social Assistance              | 41              | 261                  | 6        |
| Educational Services                         | 1               | 100                  | 100      |
| Public Administration & Sales                | 3               | 16                   | 5        |
| Arts, Entertainment, Recreation              | 4               | 29                   | 7        |
| Utilities & Waste Management                 | 23              | 481                  | 21       |
| Construction                                 | 42              | 238                  | 6        |
| Manufacturing                                | 7               | 26                   | 4        |
| Agriculture, Mining, Fishing                 | 0               | 0                    | 0        |
| Other Services                               | 65              | 241                  | 4        |