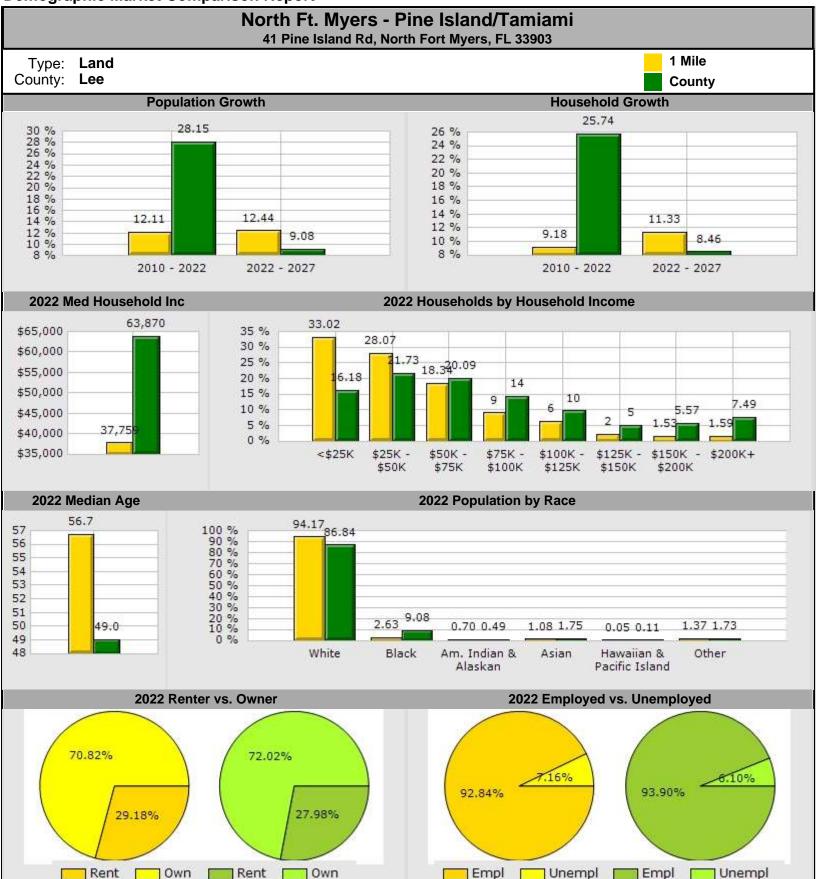

| North Ft. Myers - Pine Island/Tamiami 41 Pine Island Rd, North Fort Myers, FL 33903 |          |        |          |        |  |  |  |
|-------------------------------------------------------------------------------------|----------|--------|----------|--------|--|--|--|
| Type: <b>Land</b><br>County: <b>Lee</b>                                             |          |        |          |        |  |  |  |
|                                                                                     | 1 Mile   |        | County   |        |  |  |  |
| Population Growth                                                                   |          |        |          |        |  |  |  |
| Growth 2010 - 2022                                                                  | 12.11%   |        | 28.15%   |        |  |  |  |
| Growth 2022 - 2027                                                                  | 12.44%   |        | 9.08%    |        |  |  |  |
| Empl                                                                                | 2,011    | 92.84% | 318,826  | 93.90% |  |  |  |
| Unempl                                                                              | 155      | 7.16%  | 20,723   | 6.10%  |  |  |  |
| 2022 Population by Race                                                             | 6,277    |        | 789,176  |        |  |  |  |
| White                                                                               | 5,911    | 94.17% | 685,282  | 86.84% |  |  |  |
| Black                                                                               | 165      | 2.63%  | 71,668   | 9.08%  |  |  |  |
| Am. Indian & Alaskan                                                                | 44       | 0.70%  | 3,892    | 0.49%  |  |  |  |
| Asian                                                                               | 68       | 1.08%  | 13,839   | 1.75%  |  |  |  |
| Hawaiian & Pacific Island                                                           | 3        | 0.05%  | 855      | 0.11%  |  |  |  |
| Other                                                                               | 86       | 1.37%  | 13,640   | 1.73%  |  |  |  |
| Household Growth                                                                    |          |        |          |        |  |  |  |
| Growth 2010 - 2022                                                                  | 9.18%    |        | 25.74%   |        |  |  |  |
| Growth 2022 - 2027                                                                  | 11.33%   |        | 8.46%    |        |  |  |  |
| Renter Occupied                                                                     | 878      | 29.18% | 91,137   | 27.98% |  |  |  |
| Owner Occupied                                                                      | 2,131    | 70.82% | 234,614  | 72.02% |  |  |  |
| 2022 Households by Household Income                                                 | 3,010    |        | 325,751  |        |  |  |  |
| Income <\$25K                                                                       | 994      | 33.02% | 52,691   | 16.18% |  |  |  |
| Income \$25K - \$50K                                                                | 845      | 28.07% | 70,780   | 21.73% |  |  |  |
| Income \$50K - \$75K                                                                | 552      | 18.34% | 65,457   | 20.09% |  |  |  |
| Income \$75K - \$100K                                                               | 272      | 9.04%  | 46,484   | 14.27% |  |  |  |
| Income \$100K - \$125K                                                              | 189      | 6.28%  | 31,374   | 9.63%  |  |  |  |
| Income \$125K - \$150K                                                              | 64       | 2.13%  | 16,418   | 5.04%  |  |  |  |
| Income \$150K - \$200K                                                              | 46       | 1.53%  | 18,144   | 5.57%  |  |  |  |
| Income \$200K+                                                                      | 48       | 1.59%  | 24,403   | 7.49%  |  |  |  |
| 2022 Med Household Inc                                                              | \$37,759 |        | \$63,870 |        |  |  |  |
| 2022 Median Age                                                                     | 56.70    |        | 49.00    |        |  |  |  |