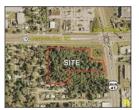

## North Ft. Myers - Pine Island/Tamiami

41 Pine Island Rd, North Fort Myers, FL 33903

Building Type: Land

Class: -

RBA: -

Typical Floor: Total Available: **0 SF** 

% Leased: **0%** 

Rent/SF/Yr: -