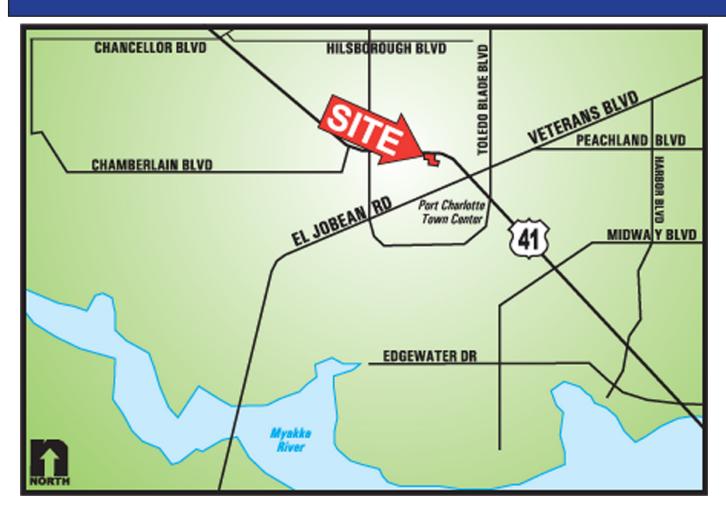

## Woodyard 1.92± Acre Site on US 41 in Port Charlotte

913, 915 & 921 Tamiami Trail, Port Charlotte, FL 33953 LOCATION:

STRAP #: 402112226005; 402112226006 & 402112226019

CG - General Commercial **ZONING: UTILITIES:** County Water

SIZE:  $1.92 \pm \text{Acres or } 83,850 \pm \text{Sq. Ft.}$ 

PRICE: \$1,350,000

**COMMENTS:** 374± Ft. frontage on US 41. Commercial site in the heart of Port Charlotte near

shopping and restaurants including WalMart Supercenter, Target, Dennys and more. Easy access to all major corridors. Allowable uses include: hotel, restaurant, retail,