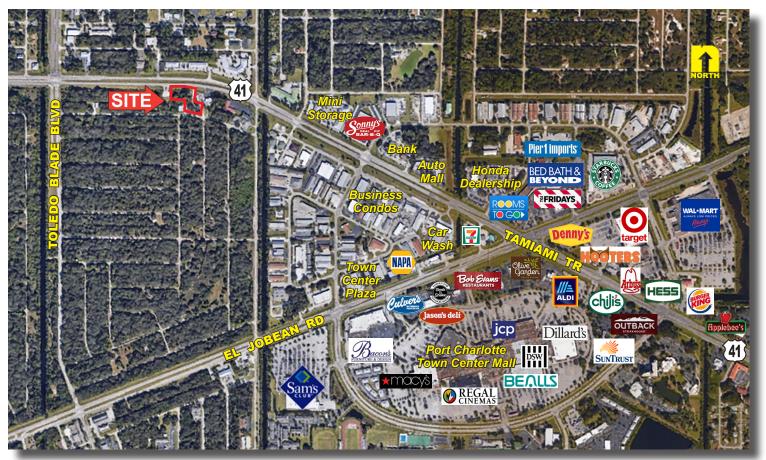

## Woodyard 1.92± Acre Site on US 41 in Port Charlotte

913, 915 & 921 Tamiami Trail, Port Charlotte, FL 33953 LOCATION:

STRAP #: 402112226005; 402112226006 & 402112226019

CG - General Commercial **ZONING: UTILITIES:** County Water

SIZE:  $1.92 \pm \text{Acres or } 83,850 \pm \text{Sq. Ft.}$ 

PRICE: \$1,350,000

**COMMENTS:** 374± Ft. frontage on US 41. Commercial site in the heart of Port Charlotte near

shopping and restaurants including WalMart Supercenter, Target, Dennys and more. Easy access to all major corridors. Allowable uses include: hotel, restaurant, retail,

financial institution, child care, church, assisted living facility and more.

**CONTACT:** TOM WOODYARD

PHONE: (239) 425-6011

E-MAIL: twoodyard@wa-cr.com

The statements and figures presented herein, while not guaranteed, are secured from sources we believe authoritative. Subject to prior sale, lease, withdrawal and price change without notice.