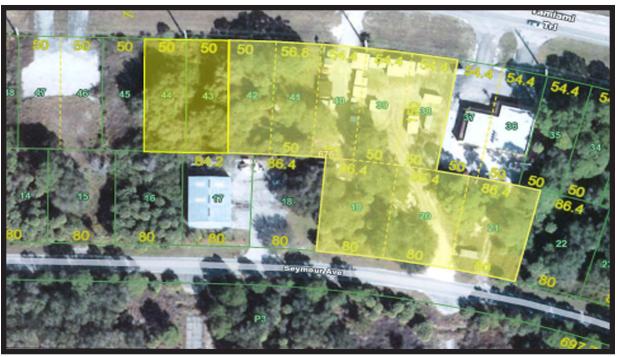

## Woodyard 1.92± Acre Site on US 41 in Port Charlotte

913, 915 & 921 Tamiami Trail, Port Charlotte, FL 33953 LOCATION:

STRAP #: 402112226005; 402112226006 & 402112226019

CG - General Commercial **ZONING: UTILITIES:** County Water

SIZE:  $1.92 \pm \text{Acres or } 83,850 \pm \text{Sq. Ft.}$ 

PRICE: \$1,350,000

**COMMENTS:** 374± Ft. frontage on US 41. Commercial site in the heart of Port Charlotte near

shopping and restaurants including WalMart Supercenter, Target, Dennys and more. Easy access to all major corridors. Allowable uses include: hotel, restaurant, retail,