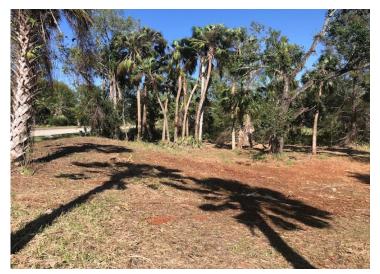

## 

- LOCATION: Commerce Creek Blvd., Cape Coral, FL 33909
- **STRAP:** 04-44-24-C1-00750.B000
- **SIZE:**  $0.38 \pm \text{Acres}$
- UTILITIES: City of Cape Coral
- **ZONING:** CPO Commercial Park Overlay
- **PRICE:** \$165,500
- **COMMENTS:** 0.38± acre commercial corner with dual road frontage, located at the corner of Pine Island Rd and Commerce Creek Blvd. 148± feet of frontage on a four lane divided highway. This parcel is the gateway to The state-of-the-art Lee County VA Healthcare Center serves 1,000 veterans daily, and the 15-acre Army Reserve Center expected to draw 325 or more soldiers for weekend training. CPO zoning allows a variety of uses including medical office, retail and carry out/delivery/restaurant/ coffee shop.

## Commerce Creek Blvd., Cape Coral, FL 33909

The statements and figures presented herein, while not guaranteed, are secured from sources we believe authoritative. Subject to prior sale, lease, withdrawal and price change without notice.