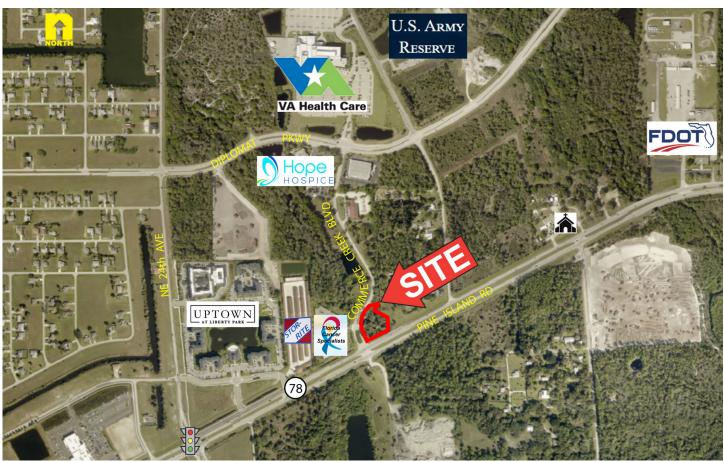

## 

- LOCATION: Commerce Creek Blvd., Cape Coral, FL 33909
- **STRAP:** 04-44-24-C1-00750.B000
- **SIZE:**  $0.38 \pm \text{Acres}$
- UTILITIES: City of Cape Coral
- **ZONING:** CPO Commercial Park Overlay
- **PRICE:** \$165,500
- **COMMENTS:** 0.38± acre commercial corner with dual road frontage, located at the corner of Pine Island Rd and Commerce Creek Blvd. 148± feet of frontage on a four lane divided highway. This parcel is the gateway to The state-of-the-art Lee County VA Healthcare Center serves 1,000 veterans daily, and the 15-acre Army Reserve Center expected to draw 325 or more soldiers for weekend training. CPO zoning allows a variety of uses including medical office, retail and carry out/delivery/restaurant/ coffee shop.