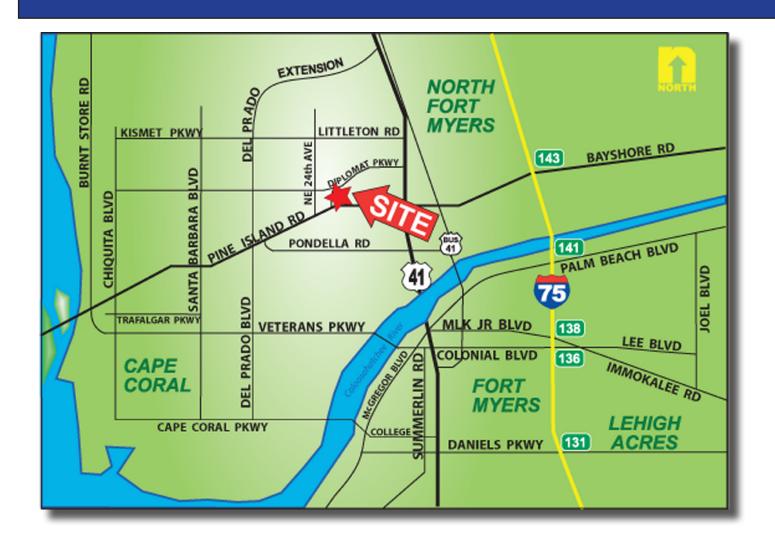

## 

- LOCATION: Commerce Creek Blvd., Cape Coral, FL 33909
- **STRAP:** 04-44-24-C1-00750.B000
- **SIZE:**  $0.38 \pm \text{Acres}$
- UTILITIES: City of Cape Coral
- **ZONING:** CPO Commercial Park Overlay
- **PRICE:** \$165,500
- **COMMENTS:** 0.38± acre commercial corner with dual road frontage, located at the corner of Pine Island Rd and Commerce Creek Blvd. 148± feet of frontage on a four lane divided highway. This parcel is the gateway to The state-of-the-art Lee County VA Healthcare Center serves 1,000 veterans daily, and the 15-acre Army Reserve Center expected to draw 325 or more soldiers for weekend training. CPO zoning allows a variety of uses including medical office, retail and carry out/delivery/restaurant/ coffee shop.