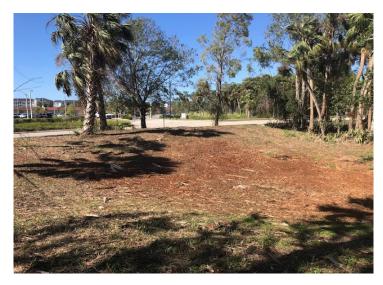

## 

- LOCATION: Commerce Creek Blvd., Cape Coral, FL 33909
- **STRAP:** 04-44-24-C1-00750.B000
- **SIZE:**  $0.38 \pm \text{Acres}$
- UTILITIES: City of Cape Coral
- **ZONING:** CPO Commercial Park Overlay
- **PRICE:** \$165,500
- **COMMENTS:** 0.38± acre commercial corner with dual road frontage, located at the corner of Pine Island Rd and Commerce Creek Blvd. 148± feet of frontage on a four lane divided highway. This parcel is the gateway to The state-of-the-art Lee County VA Healthcare Center serves 1,000 veterans daily, and the 15-acre Army Reserve Center expected to draw 325 or more soldiers for weekend training. CPO zoning allows a variety of uses including medical office, retail and carry out/delivery/restaurant/ coffee shop.

## Commerce Creek Blvd., Cape Coral, FL 33909

The statements and figures presented herein, while not guaranteed, are secured from sources we believe authoritative. Subject to prior sale, lease, withdrawal and price change without notice.