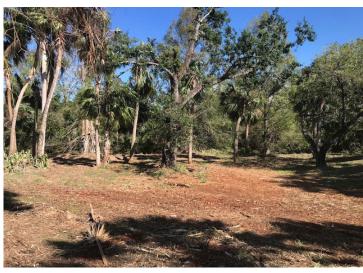

## 

- LOCATION: Commerce Creek Blvd., Cape Coral, FL 33909
- **STRAP:** 04-44-24-C1-00750.B000
- **SIZE:**  $0.38 \pm \text{Acres}$
- UTILITIES: City of Cape Coral
- **ZONING:** CPO Commercial Park Overlay
- **PRICE:** \$165,500
- **COMMENTS:** 0.38± acre commercial corner with dual road frontage, located at the corner of Pine Island Rd and Commerce Creek Blvd. 148± feet of frontage on a four lane divided highway. This parcel is the gateway to The state-of-the-art Lee County VA Healthcare Center serves 1,000 veterans daily, and the 15-acre Army Reserve Center expected to draw 325 or more soldiers for weekend training. CPO zoning allows a variety of uses including medical office, retail and carry out/delivery/restaurant/ coffee shop.

## Commerce Creek Blvd., Cape Coral, FL 33909

The statements and figures presented herein, while not guaranteed, are secured from sources we believe authoritative. Subject to prior sale, lease, withdrawal and price change without notice.