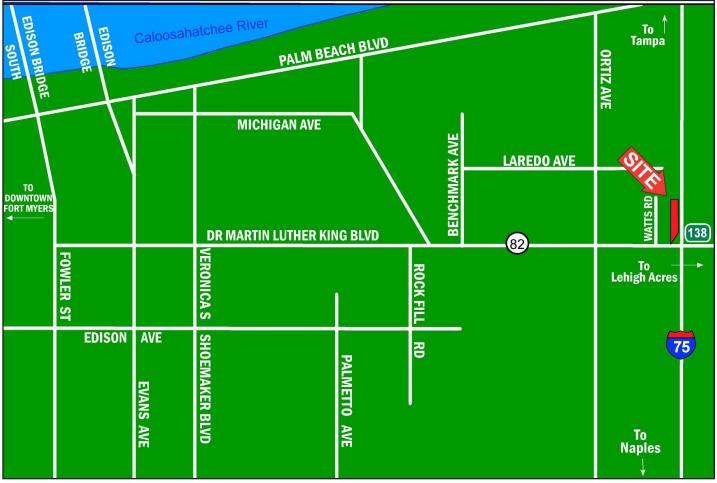

## **Woodyard** 11.49± Acs. Heavy Industrial SR 82 & I-75 Frontage

**LOCATION:** Northwest Corner of State Road 82 & I-75, Fort Myers, FL 33905

(5395 Dr. Martin Luther King Jr. Blvd., Fort Myers, FL 33905)

\$5,500,000 **PRICE:** 

Located at the gateway to the City of Fort Myers, this site offers excellent visibility with **COMMENTS:** 

> its convenient interstate location, at the corner of State Road 82 & I-75, Exit 138. Steady traffic flow from Fort Myers to Lehigh Acres to Immokalee. The property has split zoning of Commercial Intensive and Heavy Industrial. This allows for a broad range of permitted