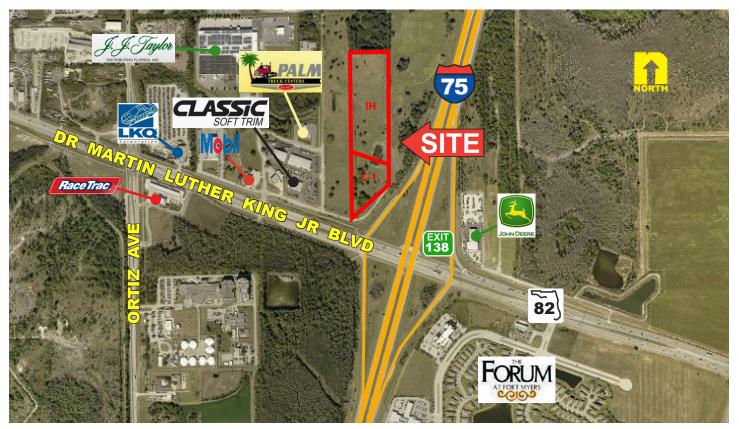

## **Woodyard** 11.49± Acs. Heavy Industrial SR 82 & I-75 Frontage

**LOCATION:** Northwest Corner of State Road 82 & I-75, Fort Myers, FL 33905

(5395 Dr. Martin Luther King Jr. Blvd., Fort Myers, FL 33905)

\$5,500,000 **PRICE:** 

Located at the gateway to the City of Fort Myers, this site offers excellent visibility with **COMMENTS:** 

> its convenient interstate location, at the corner of State Road 82 & I-75, Exit 138. Steady traffic flow from Fort Myers to Lehigh Acres to Immokalee. The property has split zoning of Commercial Intensive and Heavy Industrial. This allows for a broad range of permitted