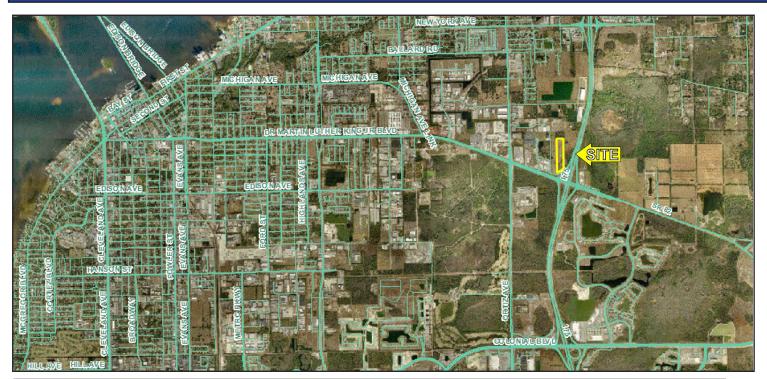

## **Woodyard** 11.49± Acs. Heavy Industrial SR 82 & I-75 Frontage

**LOCATION:** Northwest Corner of State Road 82 & I-75, Fort Myers, FL 33905

(5395 Dr. Martin Luther King Jr. Blvd., Fort Myers, FL 33905)

\$5,500,000 **PRICE:** 

Located at the gateway to the City of Fort Myers, this site offers excellent visibility with **COMMENTS:** 

> its convenient interstate location, at the corner of State Road 82 & I-75, Exit 138. Steady traffic flow from Fort Myers to Lehigh Acres to Immokalee. The property has split zoning of Commercial Intensive and Heavy Industrial. This allows for a broad range of permitted