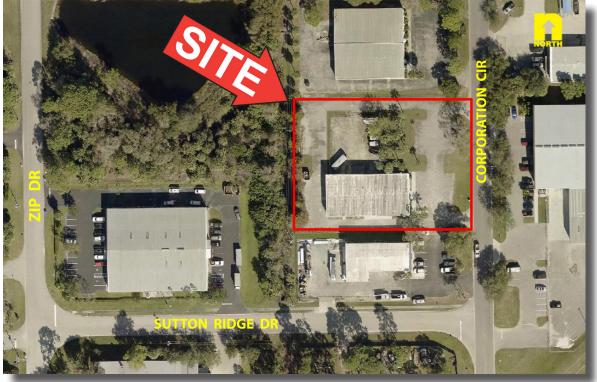

## FOR LEASE

1,650± SF Office/Warehouse Billy Creek Commerce Ctr.

**LOCATION:** 5842 Corporation Cir., Fort Myers, FL 33905

SIZE:  $1,650 \pm SF$ 

**ZONING:** IL - Light Industrial

City Water & Sewer **UTILITIES:** 

**COMMENTS:** Fully AC'd unit with 610± SF office, 1,040± SF warehouse with restroom. 9 exclusive parking spaces. Located in Billy Creek Commerce Center, just minutes from I-75. Great central location for servicing all of Southwest Florida.