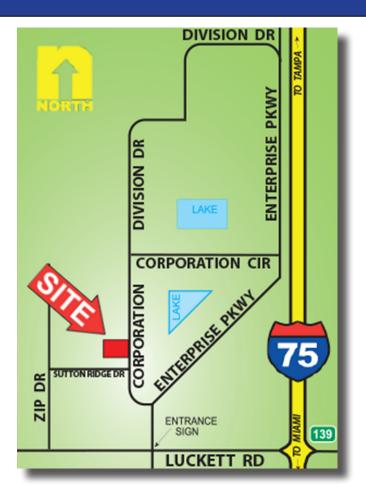

## FOR LEASE

1,650± SF Office/Warehouse Billy Creek Commerce Ctr.

**LOCATION:** 5842 Corporation Cir., Fort Myers, FL 33905

SIZE:  $1,650 \pm SF$ 

**ZONING:** IL - Light Industrial

City Water & Sewer **UTILITIES:** 