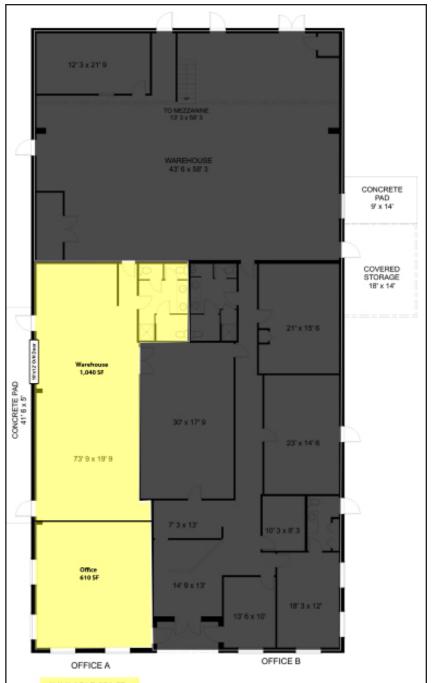

**COMMENTS:** Fully AC'd unit with 610± SF office, 1,040± SF warehouse with restroom. 9 exclusive parking spaces. Located in Billy Creek Commerce Center, just minutes from I-75. Great central location for servicing all of Southwest Florida.