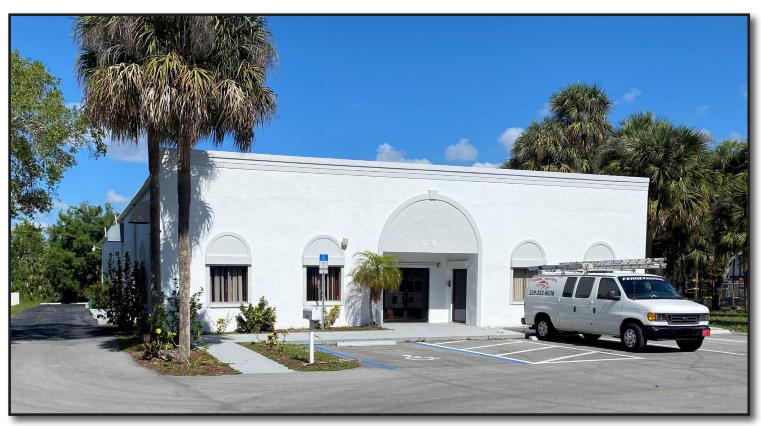

## FOR LEASE

1,650± SF Office/Warehouse Billy Creek Commerce Ctr.

**LOCATION:** 5842 Corporation Cir., Fort Myers, FL 33905

SIZE:  $1,650 \pm SF$ 

**ZONING:** IL - Light Industrial

City Water & Sewer **UTILITIES:** 

**COMMENTS:** Fully AC'd unit with 610± SF office, 1,040± SF warehouse with restroom. 9 exclusive parking spaces. Located in Billy Creek Commerce Center, just minutes from I-75. Great central location for servicing all of Southwest Florida.