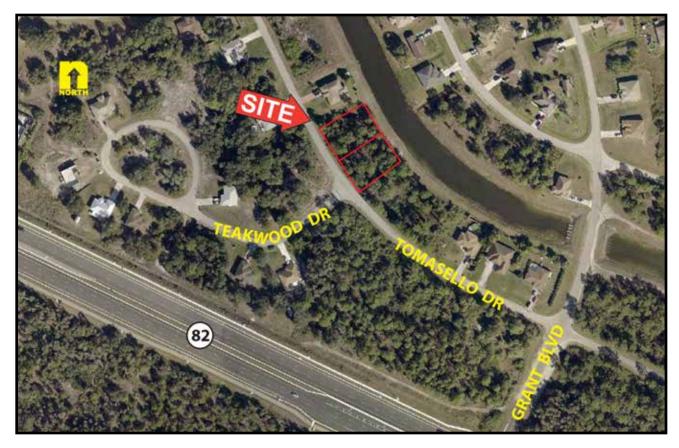

## Woodyard FOR SALE Associates 2 Lehigh Residential Lots

**LOCATION:** 639 & 641 Tomasello Dr., Lehigh Acres, FL 33974

**PARCEL ID:** 18-45-27-32-00095.0020; .0030

**ZONING:** RS-1 Single Family Residential

Well / Septic **UTILITIES:** 

SIZE: Approx. 95' x 125' x 80' x 125' each

PRICE: \$25,000 each / \$50,000 for both

**COMMENTS:** Two nice, canal front residential building lots located in the Mirror Lakes area of Lehigh.

Easy access to SR 82. Buy one or both for your dream home.

**CONTACT:** FRED BURSON PHONE: (239) 425-6024

E-MAIL: fburson@wa-cr.com

The statements and figures presented herein, while not guaranteed, are secured from sources we believe authoritative. Subject to prior sale, lease, withdrawal and price change without notice.