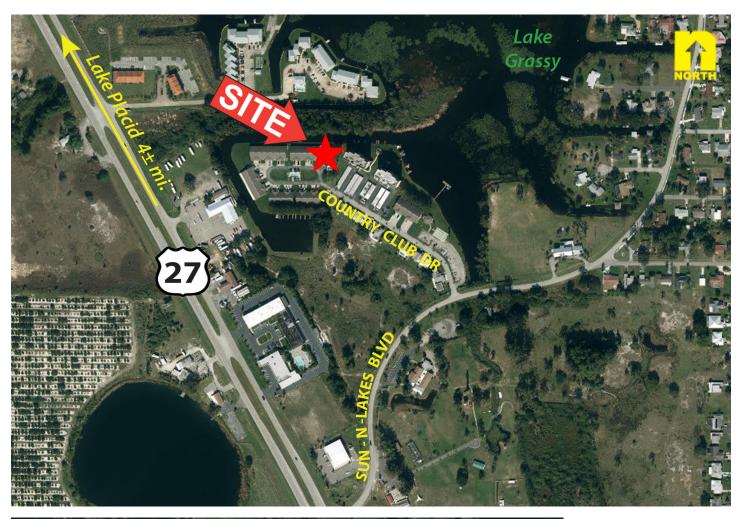

## Woodyard FOR SALE \*\*Associates\*\* Waterfront Sun-N-Lakes Villa\*\* Lake Placid, FL

LOCATION: 205 Country Club Dr., Lake Placid, FL 33852

PARCEL ID: C-22-37-30-414-0000-0260

Residential **ZONING:** 

27 and only 4± miles from Downtown Lake Placid. This one won't last long!

**CONTACT:** FRED BURSON PHONE: (239) 425-6024

E-MAIL: fburson@wa-cr.com

The statements and figures presented herein, while not guaranteed, are secured from sources we believe authoritative. Subject to prior sale, lease, withdrawal and price change without notice.