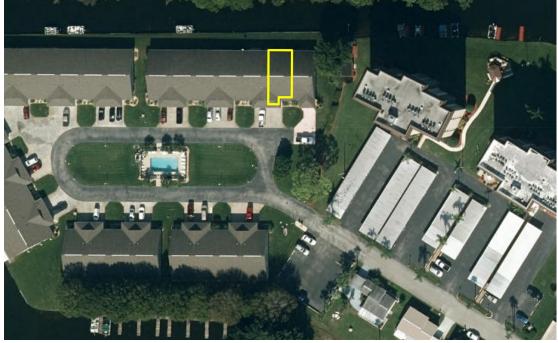

## Woodyard FOR SALE \*\*Associates\*\* Waterfront Sun-N-Lakes Villa\*\* Lake Placid, FL

LOCATION: 205 Country Club Dr., Lake Placid, FL 33852

PARCEL ID: C-22-37-30-414-0000-0260

Residential **ZONING:** 

SIZE:  $1,050 \pm SF - 2 \text{ bed/2 bath/1 car}$ 

PRICE: \$237,000

**COMMENTS:** Nice, waterfront villa in the Dockside of Sun-N-Lakes community. Active 55+ community

offering a clubhouse, shuffleboard and a community pool just a few doors down from your unit! Tie your boat up on the seawall right outside your door or use one of the first come, first serve shared docks. You are less than a minute to Lake Grassy. Quick access the US