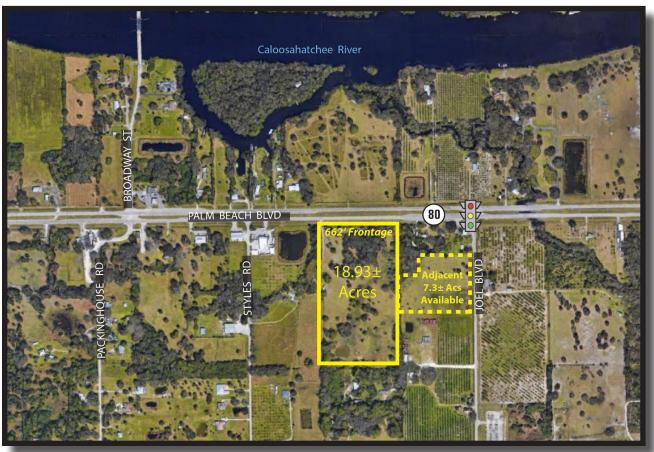

## 18.93± Acres FOR SALE State Road 80 Frontage

**LOCATION:** 21690 Palm Beach Boulevard, Alva, FL 33920

**STRAP #:** 27-43-27-00-00023.0000 **FUTURE LAND USE:** Urban Community

ZONING: AG-2 Agricultural Alva Overlay designates
Future Commercial

**SIZE:** 18.93± Acres / 662'± Frontage (SR 80) x 1,245' Depth

**PRICE:** \$1,900,000

**COMMENTS:** This site offers 662± Ft. frontage on State Road 80 and is located just east of Broad-

way Street and west of Joel Boulevard. May be combined with 7.3± Acre site that has frontage and direct access to Joel Boulevard. Strong commercial and residential growth area with numerous residential communities in planning. Alva Overlay designates this