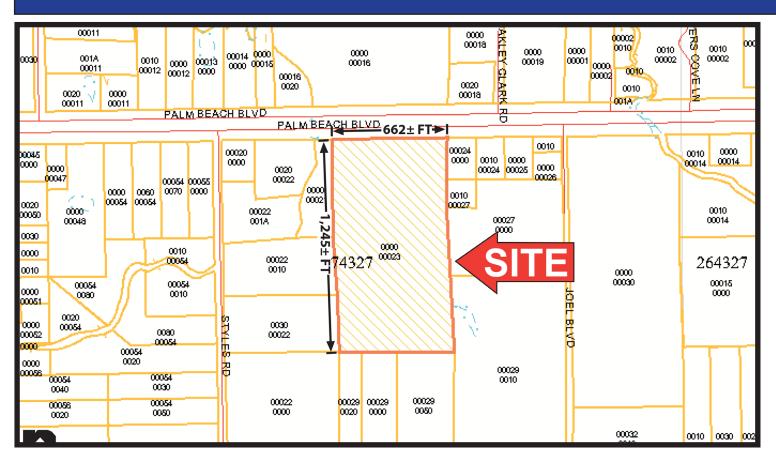

## 18.93± Acres FOR SALE State Road 80 Frontage

**LOCATION:** 21690 Palm Beach Boulevard, Alva, FL 33920

**STRAP #:** 27-43-27-00-00023.0000 **FUTURE LAND USE:** Urban Community

ZONING: AG-2 Agricultural Alva Overlay designates
Future Commercial

**SIZE:** 18.93± Acres / 662'± Frontage (SR 80) x 1,245' Depth

**PRICE:** \$1,900,000

**COMMENTS:** This site offers 662± Ft. frontage on State Road 80 and is located just east of Broad-

way Street and west of Joel Boulevard. May be combined with 7.3± Acre site that has frontage and direct access to Joel Boulevard. Strong commercial and residential growth area with numerous residential communities in planning. Alva Overlay designates this