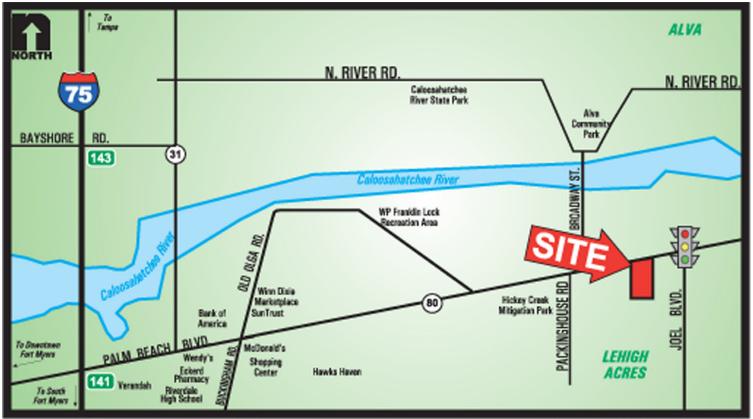

**SIZE:** 18.93± Acres / 662'± Frontage (SR 80) x 1,245' Depth

**PRICE:** \$1,900,000

**COMMENTS:** This site offers 662± Ft. frontage on State Road 80 and is located just east of Broad-

way Street and west of Joel Boulevard. May be combined with 7.3± Acre site that has frontage and direct access to Joel Boulevard. Strong commercial and residential growth area with numerous residential communities in planning. Alva Overlay designates this