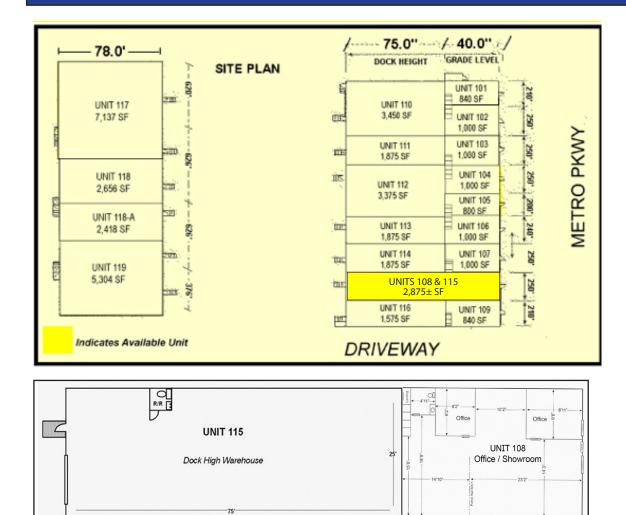

## Woodyard Metro Expo Center Associates Commercial Real Estate Office/Showroom/Warehouse Unit FOR LEASE

- LOCATION: 11350 Metro Parkway Units 108/115 Fort Myers, FL 33966
- **ZONING:** IL Light Industrial

| RATE: | SIZE                                                     | BASE RENT     | OPEX         | SALES TAX   | MONTHLY RATE  |
|-------|----------------------------------------------------------|---------------|--------------|-------------|---------------|
|       | 2,875± SF                                                | \$3,000/mo    | \$522.19/mo  | \$211.38/mo | \$3,734.41/mo |
|       | <u> </u>                                                 | (\$12.53 PSF) | (\$2.25 PSF) | 1           |               |
|       | 3 year minimum lease / 5% annual escalation on base rent |               |              |             |               |

- **UTILITIES:** Water, Sewer & Trash Included in CAM
- **COMMENTS:** Warehouse/ office / showroom unit available, dock level access. Convenient location on Metro Parkway, just south of Danley Drive. Easy access for semi-trucks. Minutes from I-75, Page Field, SWFL Int'l. Airport and all major corridors.
- CONTACT: TODD HOLMAN