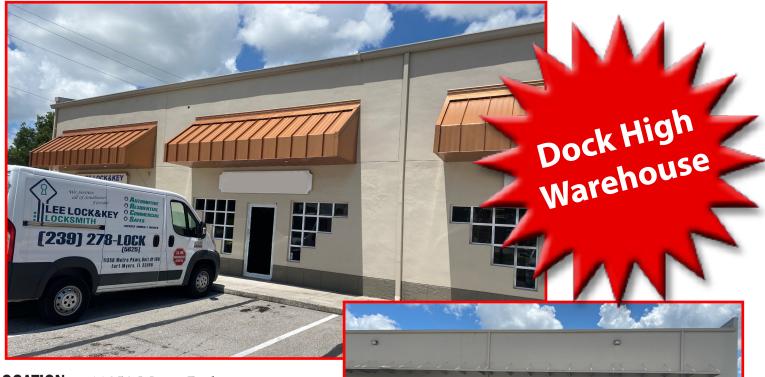

## Woodyard Metro Expo Center Associates Commercial Real Estate Office/Showroom/Warehouse Unit FOR LEASE

- LOCATION: 11350 Metro Parkway Units 108/115 Fort Myers, FL 33966
- **ZONING:** IL Light Industrial

- **UTILITIES:** Water, Sewer & Trash Included in CAM
- **COMMENTS:** Warehouse/ office / showroom unit available, dock level access. Convenient location on Metro Parkway, just south of Danley Drive. Easy access for semi-trucks. Minutes from I-75, Page Field, SWFL Int'l. Airport and all major corridors.
- CONTACT: TODD HOLMAN