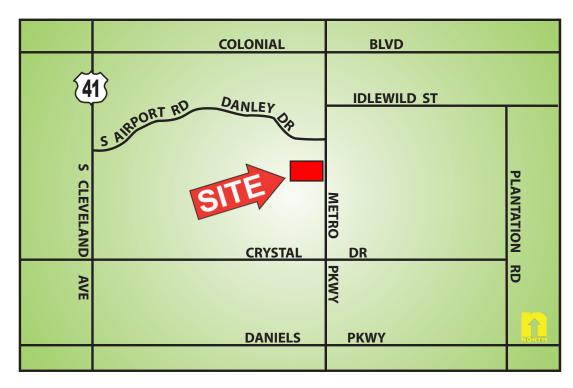

## Woodyard Metro Expo Center Associates Commercial Real Estate Office/Showroom/Warehouse Unit FOR LEASE

- LOCATION: 11350 Metro Parkway Units 108/115 Fort Myers, FL 33966
- **ZONING:** IL Light Industrial

- **UTILITIES:** Water, Sewer & Trash Included in CAM
- **COMMENTS:** Warehouse/ office / showroom unit available, dock level access. Convenient location on Metro Parkway, just south of Danley Drive. Easy access for semi-trucks. Minutes from I-75, Page Field, SWFL Int'l. Airport and all major corridors.
- CONTACT: TODD HOLMAN