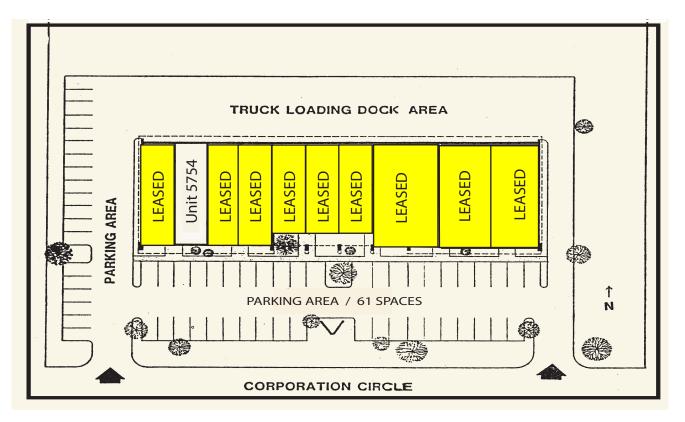

## 1,600± SF Office/Warehouse **Billy Creek Commerce Center** FOR LEASE

**LOCATION:** 5754 Corporation Circle, Fort Myers, FL 33905

- **ZONING:** IL - Light Industrial
- SIZE / RATE: **UNIT** SIZE RATE SALES TAX MONTHLY RATE 5754 1,600± SF \$1,833.33/mo \$110.00/mo \$1,943.33/mo (\$13.75 PSF) Industrial Gross Lease / 3 year minimum lease / 4% annual escalation Tenant pays increases to RE tax & insurance after first year
- **COMMENTS:** Office/Warehouse unit with one 12' x 14' grade level over head door. Located in Billy Creek Commerce Park at Exit 139 (Luckett Road) off of I-75.