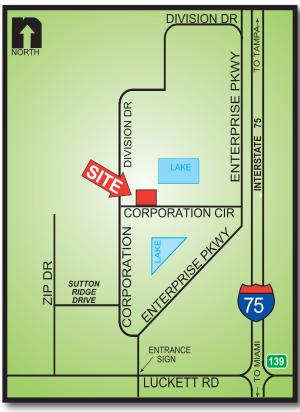

## 1,600± SF Office/Warehouse **Billy Creek Commerce Center** FOR LEASE

**LOCATION:** 5754 Corporation Circle, Fort Myers, FL 33905

- **ZONING:** IL - Light Industrial
- SIZE / RATE: **UNIT** SIZE RATE SALES TAX MONTHLY RATE 5754 1,600± SF \$1,833.33/mo \$110.00/mo \$1,943.33/mo (\$13.75 PSF) Industrial Gross Lease / 3 year minimum lease / 4% annual escalation Tenant pays increases to RE tax & insurance after first year
- **COMMENTS:** Office/Warehouse unit with one 12' x 14' grade level over head door. Located in Billy Creek Commerce Park at Exit 139 (Luckett Road) off of I-75.