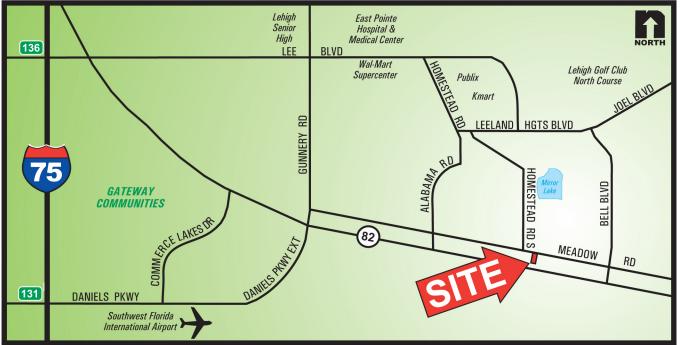

## .20± Acre Commercial Site SR82/Meadow Road Lehigh Acres, FL

LOCATION: 2724 Meadow Road, Lehigh Acres, FL 33936

- **STRAP #:** 28-45-27-07-00040.0130
- **ZONING:** C2 Commercial
- SIZE:  $.20\pm$  Acres
- **PRICE:** \$59,000
- **COMMENTS:** Located east of Homestead Road on Meadow Road adjacent to State Road 82. Excellent commercial opportunities that will be supported with a rapidly developing residential area including Lennar-US Homes and single family homes in the immediate area. This site has great visibility and great commercial potential.
- **CONTACT:** TOM WOODYARD