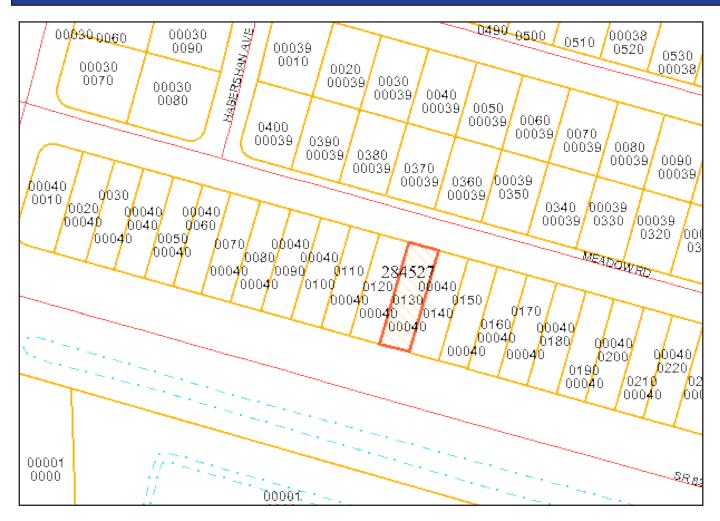

## .20± Acre Commercial Site SR82/Meadow Road Lehigh Acres, FL

LOCATION: 2724 Meadow Road, Lehigh Acres, FL 33936

- **STRAP #:** 28-45-27-07-00040.0130
- **ZONING:** C2 Commercial
- SIZE:  $.20\pm$  Acres
- **PRICE:** \$59,000
- **COMMENTS:** Located east of Homestead Road on Meadow Road adjacent to State Road 82. Excellent commercial opportunities that will be supported with a rapidly developing residential area including Lennar-US Homes and single family homes in the immediate area. This site has great visibility and great commercial potential.
- **CONTACT:** TOM WOODYARD