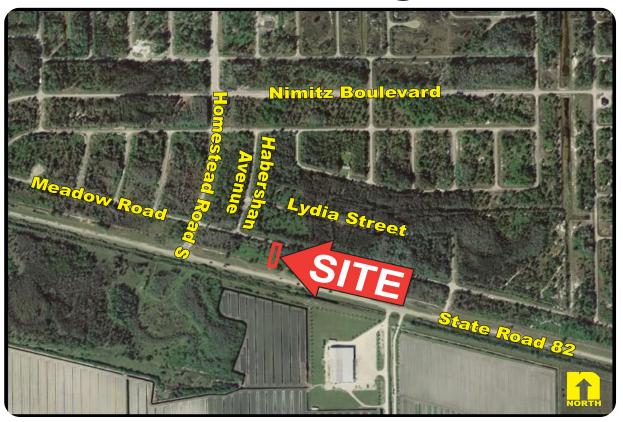

## .20± Acre Commercial Site SR82/Meadow Road Lehigh Acres, FL

LOCATION: 2724 Meadow Road, Lehigh Acres, FL 33936

- **STRAP #:** 28-45-27-07-00040.0130
- **ZONING:** C2 Commercial
- SIZE:  $.20\pm$  Acres
- **PRICE:** \$59,000
- **COMMENTS:** Located east of Homestead Road on Meadow Road adjacent to State Road 82. Excellent commercial opportunities that will be supported with a rapidly developing residential area including Lennar-US Homes and single family homes in the immediate area. This site has great visibility and great commercial potential.
- **CONTACT:** TOM WOODYARD