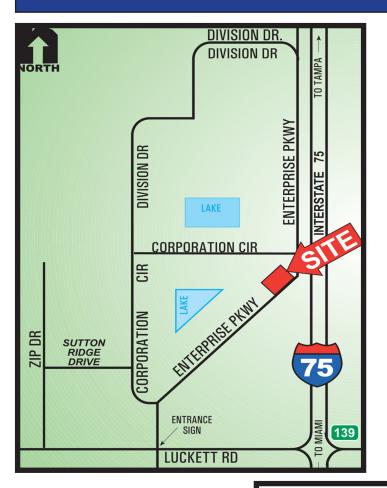

## 2,200± Office/Warehouse FOR LEASE Billy Creek Commerce Park

- **LOCATION:** 5784 Enterprise Pkwy., Fort Myers, FL 33905
- **ZONING:** IL Light Industrial
- UTILITIES: City water and sewer

**COMMENTS:** \*\*\*IMMEDIATE OCCUPANCY\*\*\* Fully sprinklered unit with 12' x 14' overhead door. 18' clear height minimum. Three private offices and a small admin area, two restrooms. Located in Billy Creek Commerce Center, at Exit 139 off Interstate 75.