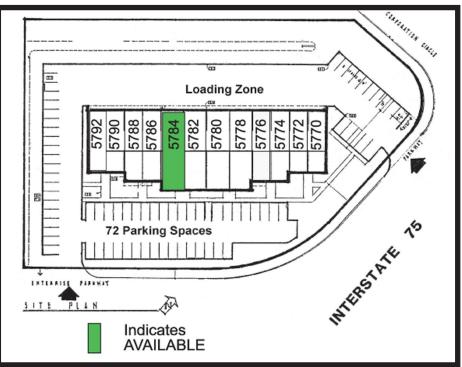

## 2,200± Office/Warehouse FOR LEASE Billy Creek Commerce Park

- **LOCATION:** 5784 Enterprise Pkwy., Fort Myers, FL 33905
- **ZONING:** IL Light Industrial
- UTILITIES: City water and sewer

**COMMENTS:** \*\*\*IMMEDIATE OCCUPANCY\*\*\* Fully sprinklered unit with 12' x 14' overhead door. 18' clear height minimum. Three private offices and a small admin area, two restrooms. Located in Billy Creek Commerce Center, at Exit 139 off Interstate 75.