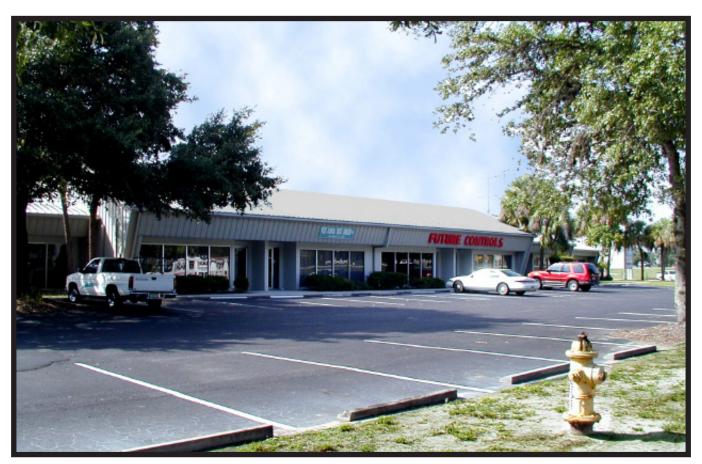

## 2,200± Office/Warehouse FOR LEASE Billy Creek Commerce Park

- **LOCATION:** 5784 Enterprise Pkwy., Fort Myers, FL 33905
- **ZONING:** IL Light Industrial
- UTILITIES: City water and sewer

## 5784 Enterprise Pkwy, Fort Myers, FL 33905

The statements and figures presented herein, while not guaranteed, are secured from sources we believe authoritative. Subject to prior sale, lease, withdrawal and price change without notice.