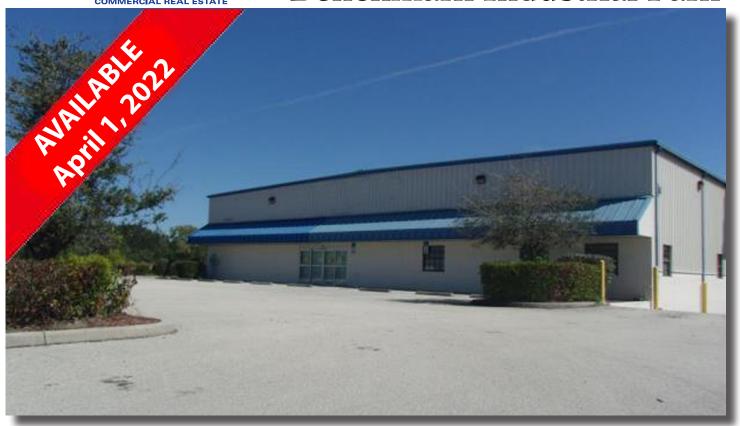

## Climate Controlled Warehouse With Truckwell For Lease Benchmark Industrial Park

PALM BEACH BLVD.

COLONIAL BLVD

o<mark>138</mark>

136

**LOCATION:** 1603 Benchmark Ave., Fort Myers, FL 33905

**SIZE:**  $12,000\pm$  SF building on  $78,788\pm$  SF lot

41

**COMMENTS:** Warehouse with fire suppression system and truckwell located in Benchmark Corporate

Park, just minutes to I-75. Built in 2008, building is climate controlled, has electric retail doors, restroom and  $617\pm$  SF office area. Tenant pays any increases in real estate