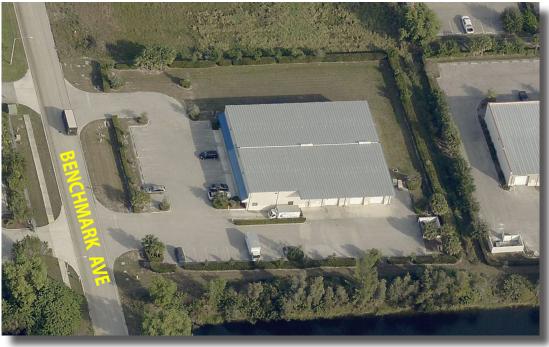

## Climate Controlled Warehouse With Truckwell For Lease Benchmark Industrial Park

PALM BEACH BLVD.

COLONIAL BLVD

o<mark>138</mark>

136

**LOCATION:** 1603 Benchmark Ave., Fort Myers, FL 33905

**SIZE:**  $12,000\pm$  SF building on  $78,788\pm$  SF lot

41

**COMMENTS:** Warehouse with fire suppression system and truckwell located in Benchmark Corporate

Park, just minutes to I-75. Built in 2008, building is climate controlled, has electric retail doors, restroom and  $617\pm$  SF office area. Tenant pays any increases in real estate