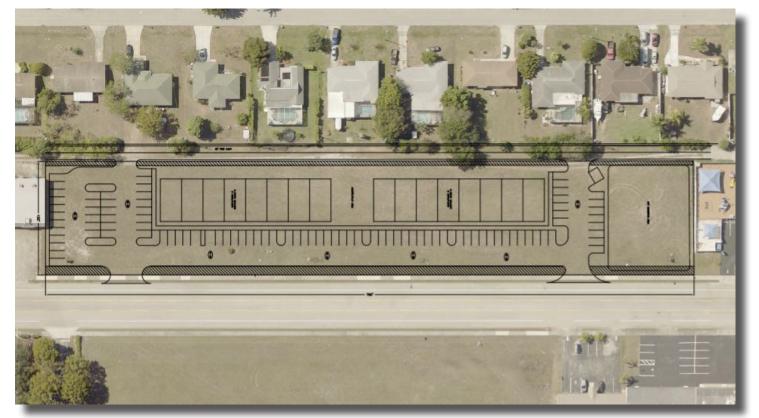

**SIZE:** 2.32± Acres / 101,080 Sq. Ft.

**UTILITIES:** City of Cape Coral

- **ZONING:** SC South Cape Downtown District
- **PRICE:** \$1,100,000 / \$10.88 Per Sq. Ft.
- **COMMENTS:** Located in south Cape Coral, one block west of Del Prado Blvd., between SE 44th Street and SE 46th Street. Conceptual Site Plan provides for up to 96 units, 6 floors per building, 96 parking spaces.