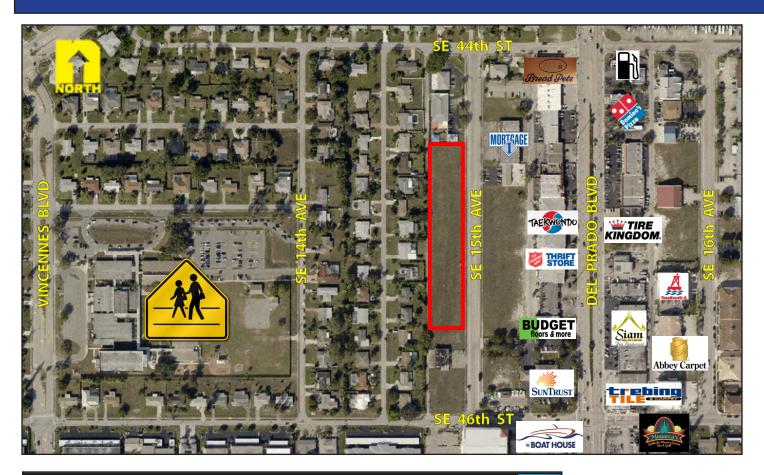

## Woodyard96 Unit Multi-Family SiteAssociatesCape Coral FOR SALE

COMMERCIAL REAL ESTATE

**LOCATION:** 4418, 4428, 4508 & 4524 SE 15th Ave., Cape Coral, FL 33904

**STRAP #:** 07-45-24-C3-00335.0570; 07-45-24-C3-00335.0550; 07-45-24-C3-00335.0430; 07-45-24-C3-00335.0400

**SIZE:** 2.32± Acres / 101,080 Sq. Ft.

**UTILITIES:** City of Cape Coral

- **ZONING:** SC South Cape Downtown District
- **PRICE:** \$1,100,000 / \$10.88 Per Sq. Ft.
- **COMMENTS:** Located in south Cape Coral, one block west of Del Prado Blvd., between SE 44th Street and SE 46th Street. Conceptual Site Plan provides for up to 96 units, 6 floors per building, 96 parking spaces.