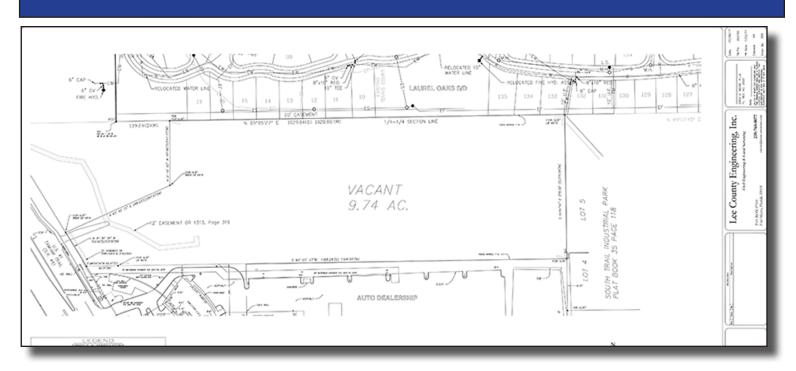

**SIZE:**  $9.74 \pm A_{CS}$ . **2020 TAXES:** \$14,579.14

**UTILITIES:** Water & Sewer

**PRICE:** \$3,250,000

**COMMENTS:** 9.74± high profile commercial acres with 103.4± feet of US 41 / S Tamiami Trail frontage.

Site Development Plans, Phase 1 Environmental Study and Protected Species Reports available. Commercial zoning allows a wide variety of commercial and multi-family uses. Future Land Use is Urban Community, which allows 10 Dwelling units per acre with Bonus