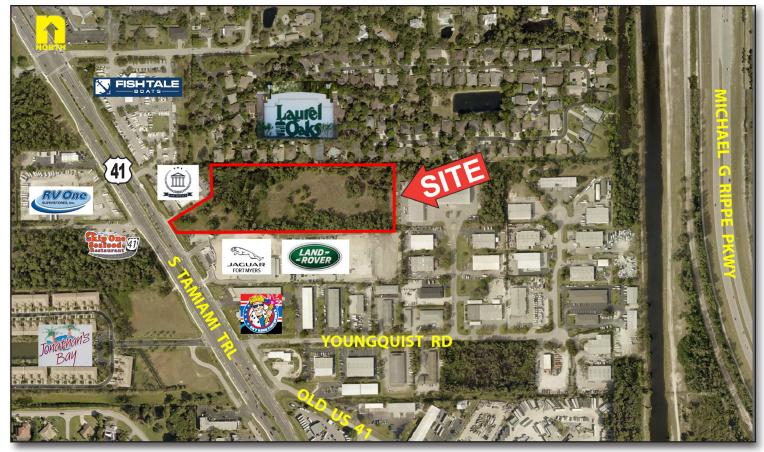

## 9.74± Commercial Acres US 41 Frontage FOR SALE

**LOCATION:** 15805 S Tamiami Trl., Fort Myers, FL 33908

**STRAP #:** 36-45-24-00-00011.0030

**ZONING:** C-1A/C-2 Commercial **TRAFFIC COUNT:** 59,622 (2021)

**SIZE:**  $9.74 \pm A_{CS}$ . **2020 TAXES:** \$14,579.14

**UTILITIES:** Water & Sewer

**PRICE:** \$3,250,000

**COMMENTS:** 9.74± high profile commercial acres with 103.4± feet of US 41 / S Tamiami Trail frontage.

Site Development Plans, Phase 1 Environmental Study and Protected Species Reports available. Commercial zoning allows a wide variety of commercial and multi-family uses. Future Land Use is Urban Community, which allows 10 Dwelling units per acre with Bonus