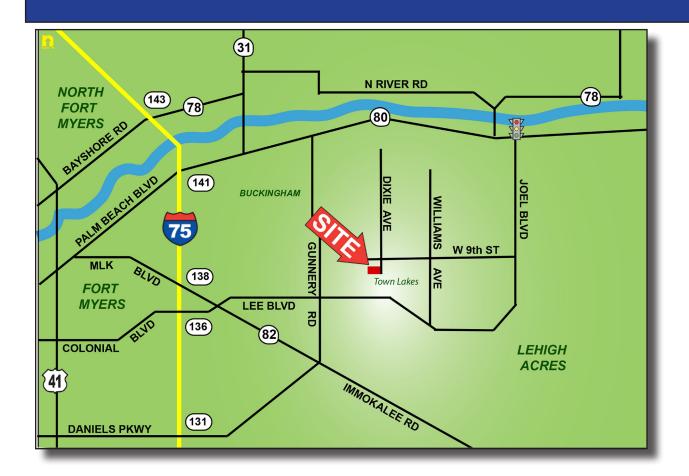

**LOCATION:** Dixie Ave, Lehigh Acres, FL 33972

**STRAP #:** 19-44-27-01-00003.013A; 19-44-27-01-00003.013B

**SIZE:**  $100' \times 200' \pm / 20,000 \text{ Sq. Ft.}$ 

**UTILITIES:** Well & Septic

**ZONING:** RS-1 Residential

**PRICE:** \$14,900

**COMMENTS:** Great DOUBLE lot in Lehigh Acres. Located adjacent to Town Lakes, this large

lot in a quiet neighborhood is the perfect place to build your dream home with

plenty of room for a pool and more.