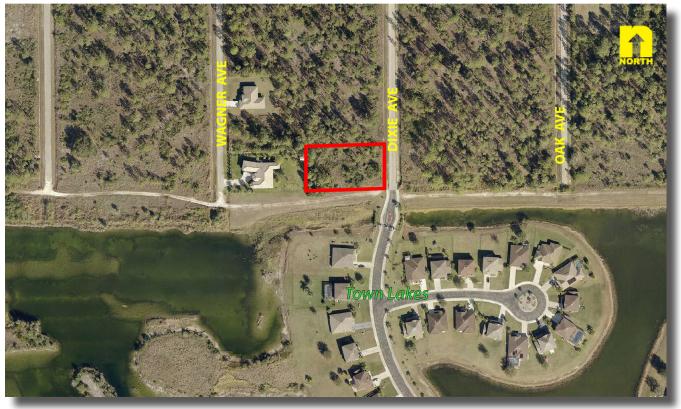

**LOCATION:** Dixie Ave, Lehigh Acres, FL 33972

**STRAP #:** 19-44-27-01-00003.013A; 19-44-27-01-00003.013B

**SIZE:**  $100' \times 200' \pm / 20,000 \text{ Sq. Ft.}$ 

**UTILITIES:** Well & Septic

**ZONING:** RS-1 Residential

**PRICE:** \$14,900

**COMMENTS:** Great DOUBLE lot in Lehigh Acres. Located adjacent to Town Lakes, this large

lot in a quiet neighborhood is the perfect place to build your dream home with

plenty of room for a pool and more.