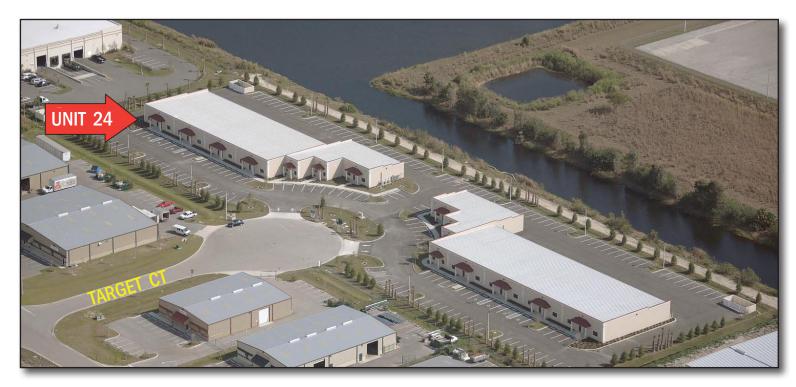

## Landshore Industrial Condo Office/Warehouse Unit FOR LEASE

**LOCATION:** 1685 Target Court, Unit 24, Fort Myers, FL 33905

**PARCEL ID:** 16-44-25-P1-01102.0024

**ZONING:** PUD - Planned Unit Development

**COMMENTS:** IMMEDIATE OCCUPANCY! 1,897± SF office/warehouse unit with (1) 12x12' overhead

door, 14' eave height, 175± parking spaces total. Located at the Landshore Industrial Condominiums, two minutes from I-75, Exit 138. Great location for small construction or