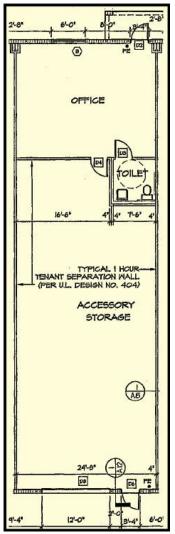

**UTILITIES:** City Water & Sewer

PRICE:

| UNIT                                                               | SIZE      | BASE RENT   | RENT / MO  | SALES TAX / MO | MONTHLY TOTAL |
|--------------------------------------------------------------------|-----------|-------------|------------|----------------|---------------|
| 24                                                                 | 1,897± SF | \$12.95 PSF | \$2,047.18 | \$122.83       | \$2,170.01    |
| Industrial Gross Lease / Minimum 3 year term / 3% annual increases |           |             |            |                |               |

**COMMENTS:** IMMEDIATE OCCUPANCY! 1,897± SF office/warehouse unit with (1) 12x12' overhead

door, 14' eave height, 175± parking spaces total. Located at the Landshore Industrial Condominiums, two minutes from I-75, Exit 138. Great location for small construction or