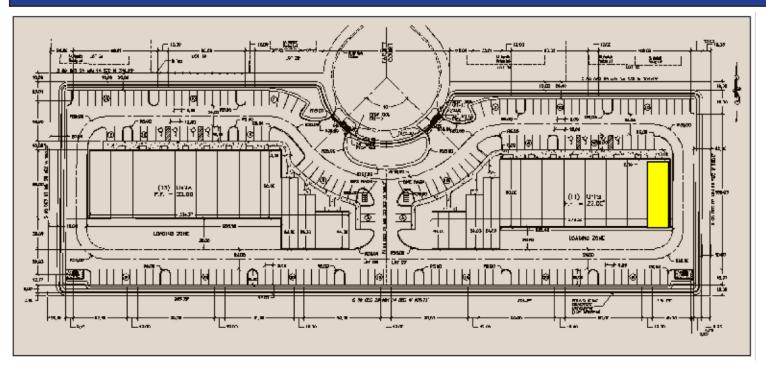

## Landshore Industrial Condo Office/Warehouse Unit FOR LEASE

**LOCATION:** 1685 Target Court, Unit 24, Fort Myers, FL 33905

**PARCEL ID:** 16-44-25-P1-01102.0024

**ZONING:** PUD - Planned Unit Development

**COMMENTS:** IMMEDIATE OCCUPANCY! 1,897± SF office/warehouse unit with (1) 12x12' overhead

door, 14' eave height, 175± parking spaces total. Located at the Landshore Industrial Condominiums, two minutes from I-75, Exit 138. Great location for small construction or