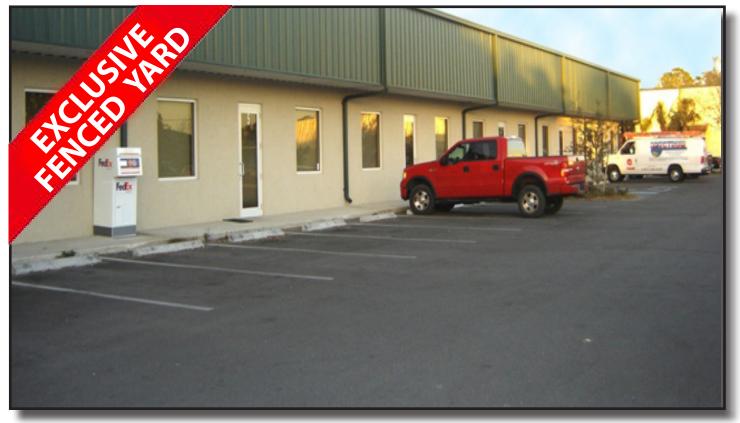

**COMMENTS:** Office/warehouse unit with  $636\pm$  SF office, restroom, and one 12' x 14' overhead

door. Small fenced yard behind unit included. Water and trash included in rent.

Association does not approve auto or truck mechanical uses.