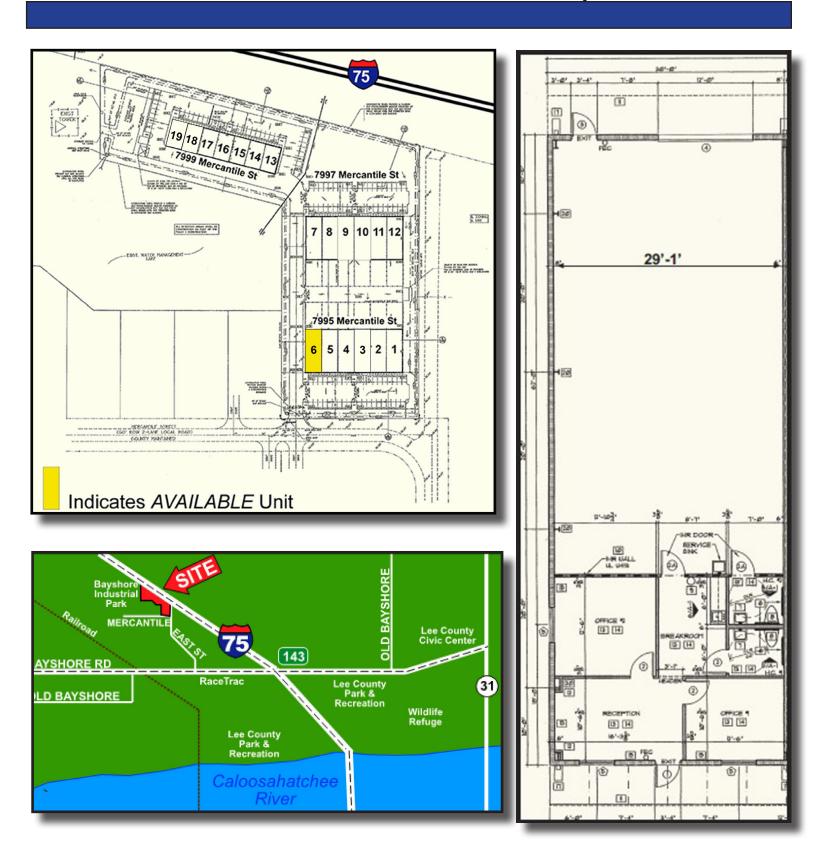

## 2,400± SF Warehouse Condo Bayshore Industrial Park FOR LEASE

**LOCATION:** 7995 Mercantile Street, Unit 6, North Fort Myers, FL 33917

Bayshore Industrial Park - Interstate 75, Exit 143

**ZONING:** IL - Light Industrial

**COMMENTS:** Office/warehouse unit with  $636\pm$  SF office, restroom, and one 12' x 14' overhead

door. Small fenced yard behind unit included. Water and trash included in rent.

Association does not approve auto or truck mechanical uses.