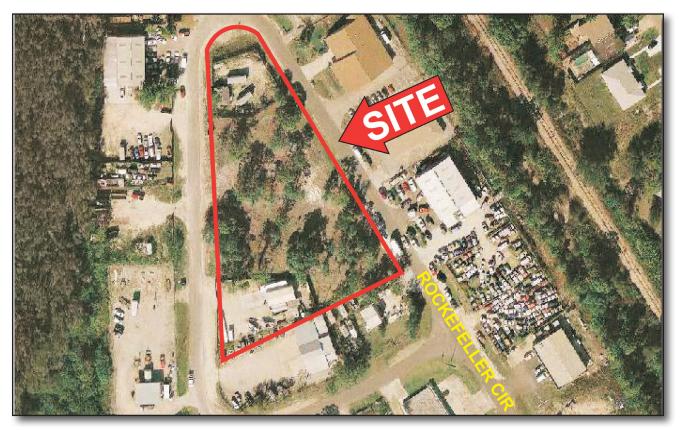

## Woodyard 1.52± Acre Commercial Site Fenced Yard / DO Approved South Fort Myers

LOCATION: 17515-17529 Rockefeller Circle, Fort Myers, FL 33967

08-46-25-15-00009.0010; 08-46-25-15-00009.0050 STRAP #s:

**ZONING:** C1 - Commercial

 $1.52 \pm \text{Acres or } 66,237.96 \pm \text{Sq. Ft.}$ SIZE:

**UTILITIES:** Water, Sewer Available

\$825,000 PRICE:

**COMMENTS:** Ideal South Fort Myers location, just off US 41 in a high growth area. Property is

fenced. C1 zoning permitted uses include: auto repair, boat storage, manufacturing & warehousing and more. Development order in place for 10,000 sq. ft. building. Ap-

proved for outside storage.

TOM WOODYARD **CONTACT:** 