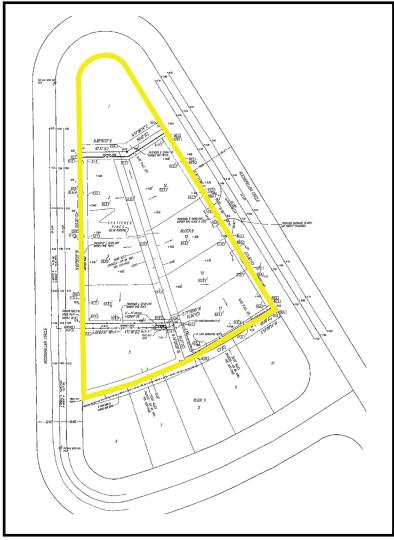

## Woodyard 1.52± Acre Commercial Site Fenced Yard / DO Approved South Fort Myers

LOCATION: 17515-17529 Rockefeller Circle, Fort Myers, FL 33967

08-46-25-15-00009.0010; 08-46-25-15-00009.0050 STRAP #s:

**ZONING:** C1 - Commercial

 $1.52 \pm \text{Acres or } 66,237.96 \pm \text{Sq. Ft.}$ SIZE:

**UTILITIES:** Water, Sewer Available

\$825,000 PRICE:

**COMMENTS:** Ideal South Fort Myers location, just off US 41 in a high growth area. Property is