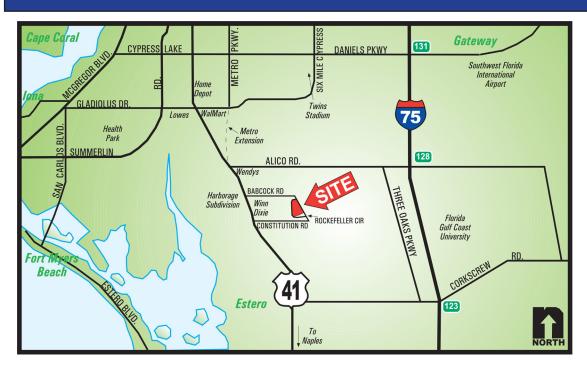

## Woodyard 1.52± Acre Commercial Site Fenced Yard / DO Approved South Fort Myers

LOCATION: 17515-17529 Rockefeller Circle, Fort Myers, FL 33967

08-46-25-15-00009.0010; 08-46-25-15-00009.0050 STRAP #s:

**ZONING:** C1 - Commercial

fenced. C1 zoning permitted uses include: auto repair, boat storage, manufacturing & warehousing and more. Development order in place for 10,000 sq. ft. building. Ap-

proved for outside storage.

TOM WOODYARD **CONTACT:** 