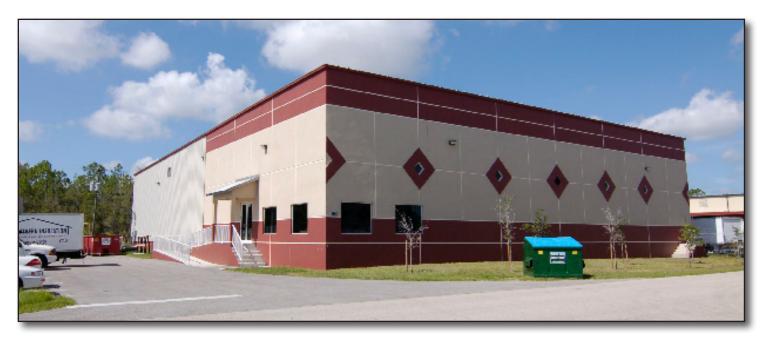

## Woodyard Freestanding Warehouse FOR LEASE Metro Corridor Area

**LOCATION:** 6250 Metro Plex Drive, Fort Myers, FL 33966

**ZONING:** IL - Light Industrial

**UTILITIES:** County Water & Sewer

DOORS: 4 - 14' x 14' Dock High/Ramped

14' x 14' over head doors. Excellent location on Metro Plex Drive, between Metro Parkway

and Plantation Road, just north of Crystal Drive.

**CONTACT: TODD HOLMAN PHONE:** (239) 425-6014

tholman@wa-cr.com E-MAIL: