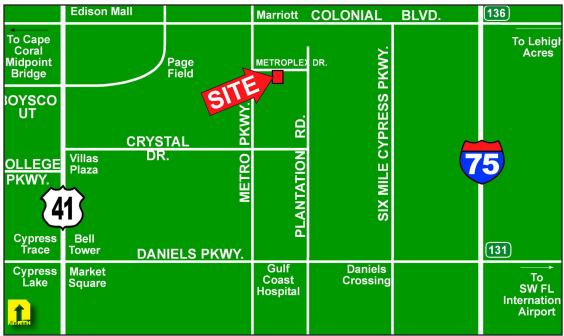

## Woodyard Freestanding Warehouse FOR LEASE Metro Corridor Area

**LOCATION:** 6250 Metro Plex Drive, Fort Myers, FL 33966

**ZONING:** IL - Light Industrial

**UTILITIES:** County Water & Sewer

DOORS: 4 - 14' x 14' Dock High/Ramped

14' x 14' over head doors. Excellent location on Metro Plex Drive, between Metro Parkway

and Plantation Road, just north of Crystal Drive.

**CONTACT: TODD HOLMAN PHONE:** (239) 425-6014

tholman@wa-cr.com E-MAIL: