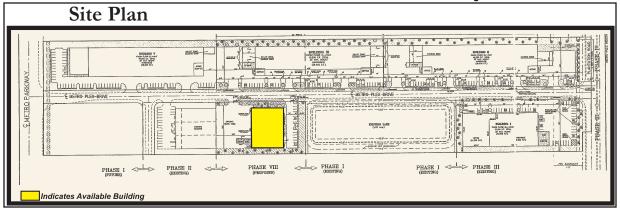

## Woodyard Freestanding Warehouse FOR LEASE Metro Corridor Area

**LOCATION:** 6250 Metro Plex Drive, Fort Myers, FL 33966

**ZONING:** IL - Light Industrial

**UTILITIES:** County Water & Sewer

DOORS: 4 - 14' x 14' Dock High/Ramped

## 6250 Metro Plex Drive, Fort Myers, FL 33912