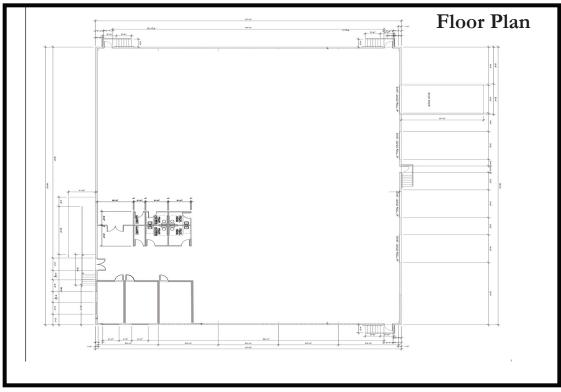

15,680± Sq. Ft. w/ SIZE:

1,800± SF Office

**LEASE TYPE:** Industrial Gross Lease

PRICE: \$9.50 PSF Industrial Gross plus Applicable Sales Tax

5-10 year minimum lease term required / 3.5% Annual Gross Rent Increases

| SQUARE FEET | GROSS RENT  | SALES TAX | TOTAL MONTHLY RENT |
|-------------|-------------|-----------|--------------------|
| 15,680±     | \$12,413.33 | \$744.80  | \$13,158.13        |

**COMMENTS:** Freestanding warehouse building with approximately 1,800± sq. ft. of office area and four