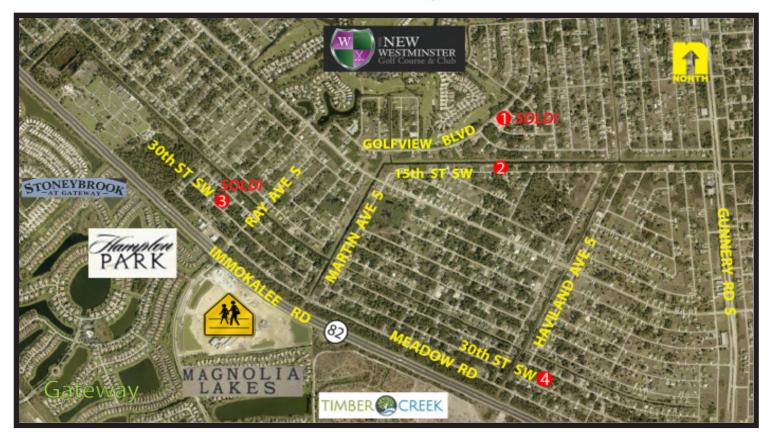

## Oversized Duplex Lots FOR SALE Lehigh Acres, FL

**LOCATION:** Various Locations Near Gateway / Westminster, Lehigh Acres, FL 33973

**ZONING:** RM-2 - Multi-Family Residential

**UTILITIES:** Well & Septic

**COMMENTS:** Four oversized duplex lots available together or separately. Located north of SR 82, near

Gateway with quick access to services, shopping and SWFL Int'l. Airport.

**DESCRIPTION:** 

| MAP | STRAP                  | Address               | Size            | Price    |
|-----|------------------------|-----------------------|-----------------|----------|
| 1   | 33-44-26-08-00036.0130 | 4735/4737 Golfview Ct | 100' x 125'± SF | SOLD     |
| 2   | 04-45-26-06-00001.0190 | 4724 15th St SW       | 100' x 125'± SF | \$15,000 |
| 3   | 05-45-26-03-00030.0070 | 4872/4874 30th St SW  | 100' x 125'± SF | SOLD     |
| 4   | 04-45-26-05-00025.0230 | 4536/4538 30th St SW  | 100' x 125'± SF | \$15,000 |

## Multiple Duplex Lots near Gateway, Lehigh Acres, FL 33973