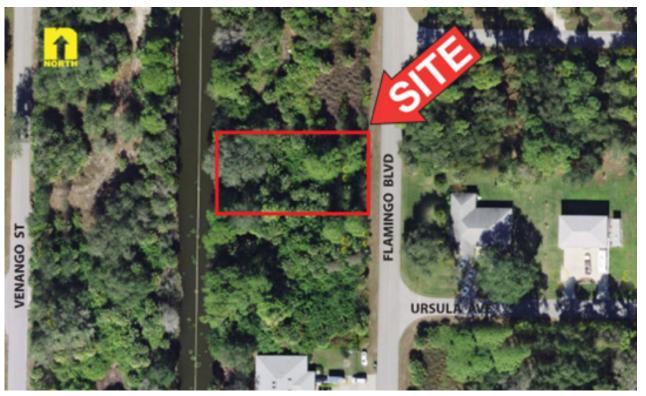

## Waterfront Residential Lot FOR SALE Port Charlotte

**LOCATION:** 441 Flamingo Blvd., Port Charlotte, FL 33954

**STRAP #:** 402101351006

**ZONING:** RMF10

**SIZE:** 80' x 125' / 10,000 Sq. Ft

**UTILITIES:** City Water & Septic

**PRICE:** \$29,200

**COMMENTS:** Waterfront lot with 80± feet along Flamingo Waterway. Great location just north of

Tamiami Trail and west of Toledo Blade Blvd. Easy access to shopping, banks, schools

and churches.

## 441 Flamingo Blvd., Port Charlotte, FL 33954