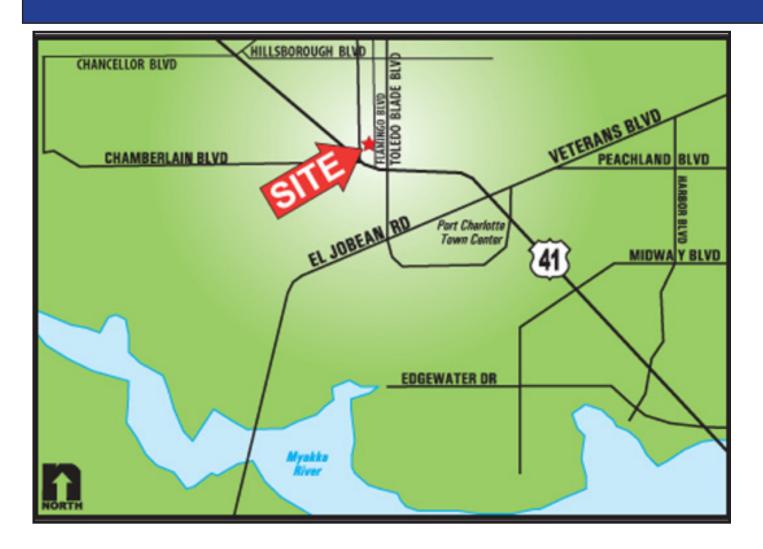

**PRICE:** \$29,200

**COMMENTS:** Waterfront lot with 80± feet along Flamingo Waterway. Great location just north of

Tamiami Trail and west of Toledo Blade Blvd. Easy access to shopping, banks, schools

and churches.