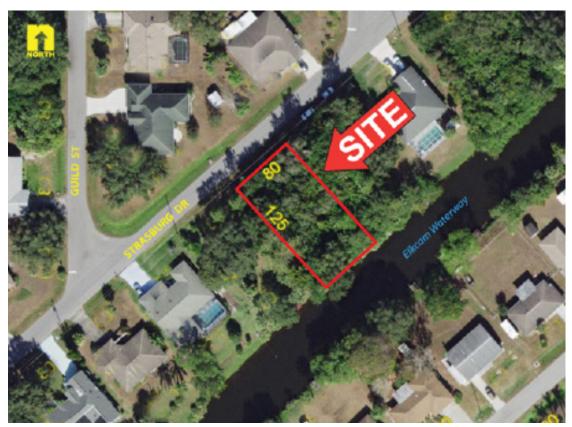

## Residential Lot FOR SALE Port Charlotte

**LOCATION:** 1426 Strasburg Dr., Port Charlotte, FL 33952

**STRAP** #: 402211306001

**ZONING:** RSF3.5

**SIZE:** 80' x 125' / 10,000 Sq. Ft

**UTILITIES:** City Water & Septic

**PRICE:** \$23,850

**COMMENTS:** Waterfront residential lot with 80± feet along Elkcam Waterway. Quick and easy access

to the Port Charlotte Town Center. Convenient to shopping, banking, supermarkets,

schools and churches.

## 1426 Strasburg Dr., Port Charlotte, FL 33952