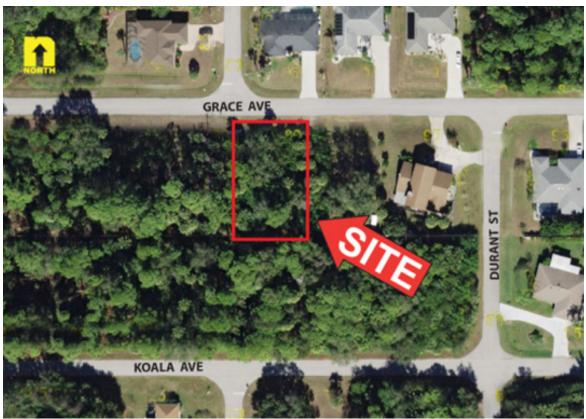

## Residential Lot FOR SALE Port Charlotte

**LOCATION:** 18249 Grace Ave., Port Charlotte, FL 33948

**STRAP #:** 402219377012

**ZONING:** RSF3.5

**SIZE:** 80' x 125' / 10,000 Sq. Ft

**UTILITIES:** City Water & Septic

## 18249 Grace Ave., Port Charlotte, FL 33948