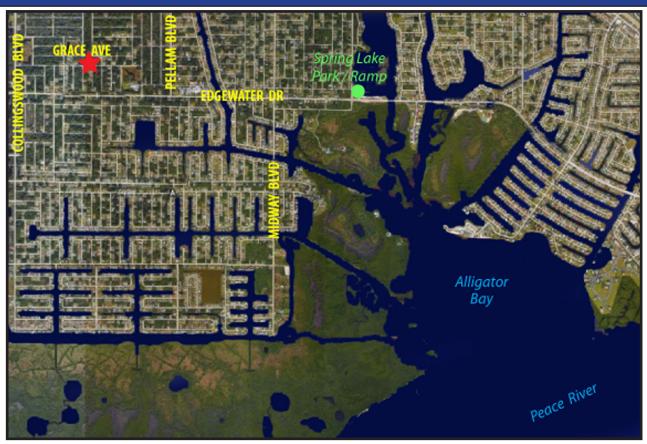

**PRICE:** \$13,650

**COMMENTS:** Nice residential neighborhood just north of Edgewater Drive and west of Tamiami Trail.

Enjoy Spring Lake Park with easy access to Alligator Bay and the Peace River. Convenient

access to shopping, banks, schools and churches.

**CONTACT:** TOM WOODYARD

PHONE: (239) 425-6011

**E-MAIL:** twoodyard@wa-cr.com

The statements and figures presented herein, while not guaranteed, are secured from sources we believe authoritative. Subject to prior sale, lease, withdrawal and price change without notice.