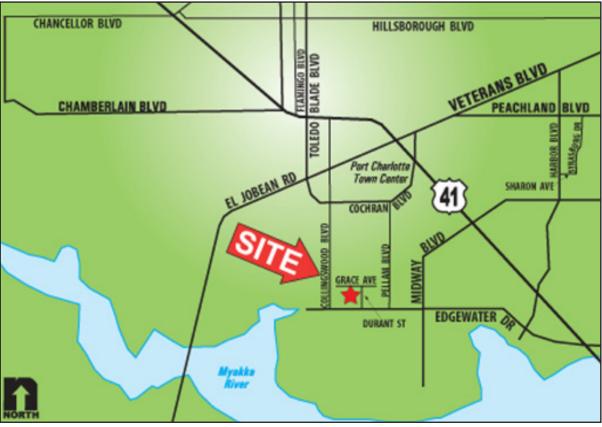

**PRICE:** \$13,650

**COMMENTS:** Nice residential neighborhood just north of Edgewater Drive and west of Tamiami Trail.

Enjoy Spring Lake Park with easy access to Alligator Bay and the Peace River. Convenient

access to shopping, banks, schools and churches.

**CONTACT:** TOM WOODYARD

PHONE: (239) 425-6011

**E-MAIL:** twoodyard@wa-cr.com

The statements and figures presented herein, while not guaranteed, are secured from sources we believe authoritative. Subject to prior sale, lease, withdrawal and price change without notice.